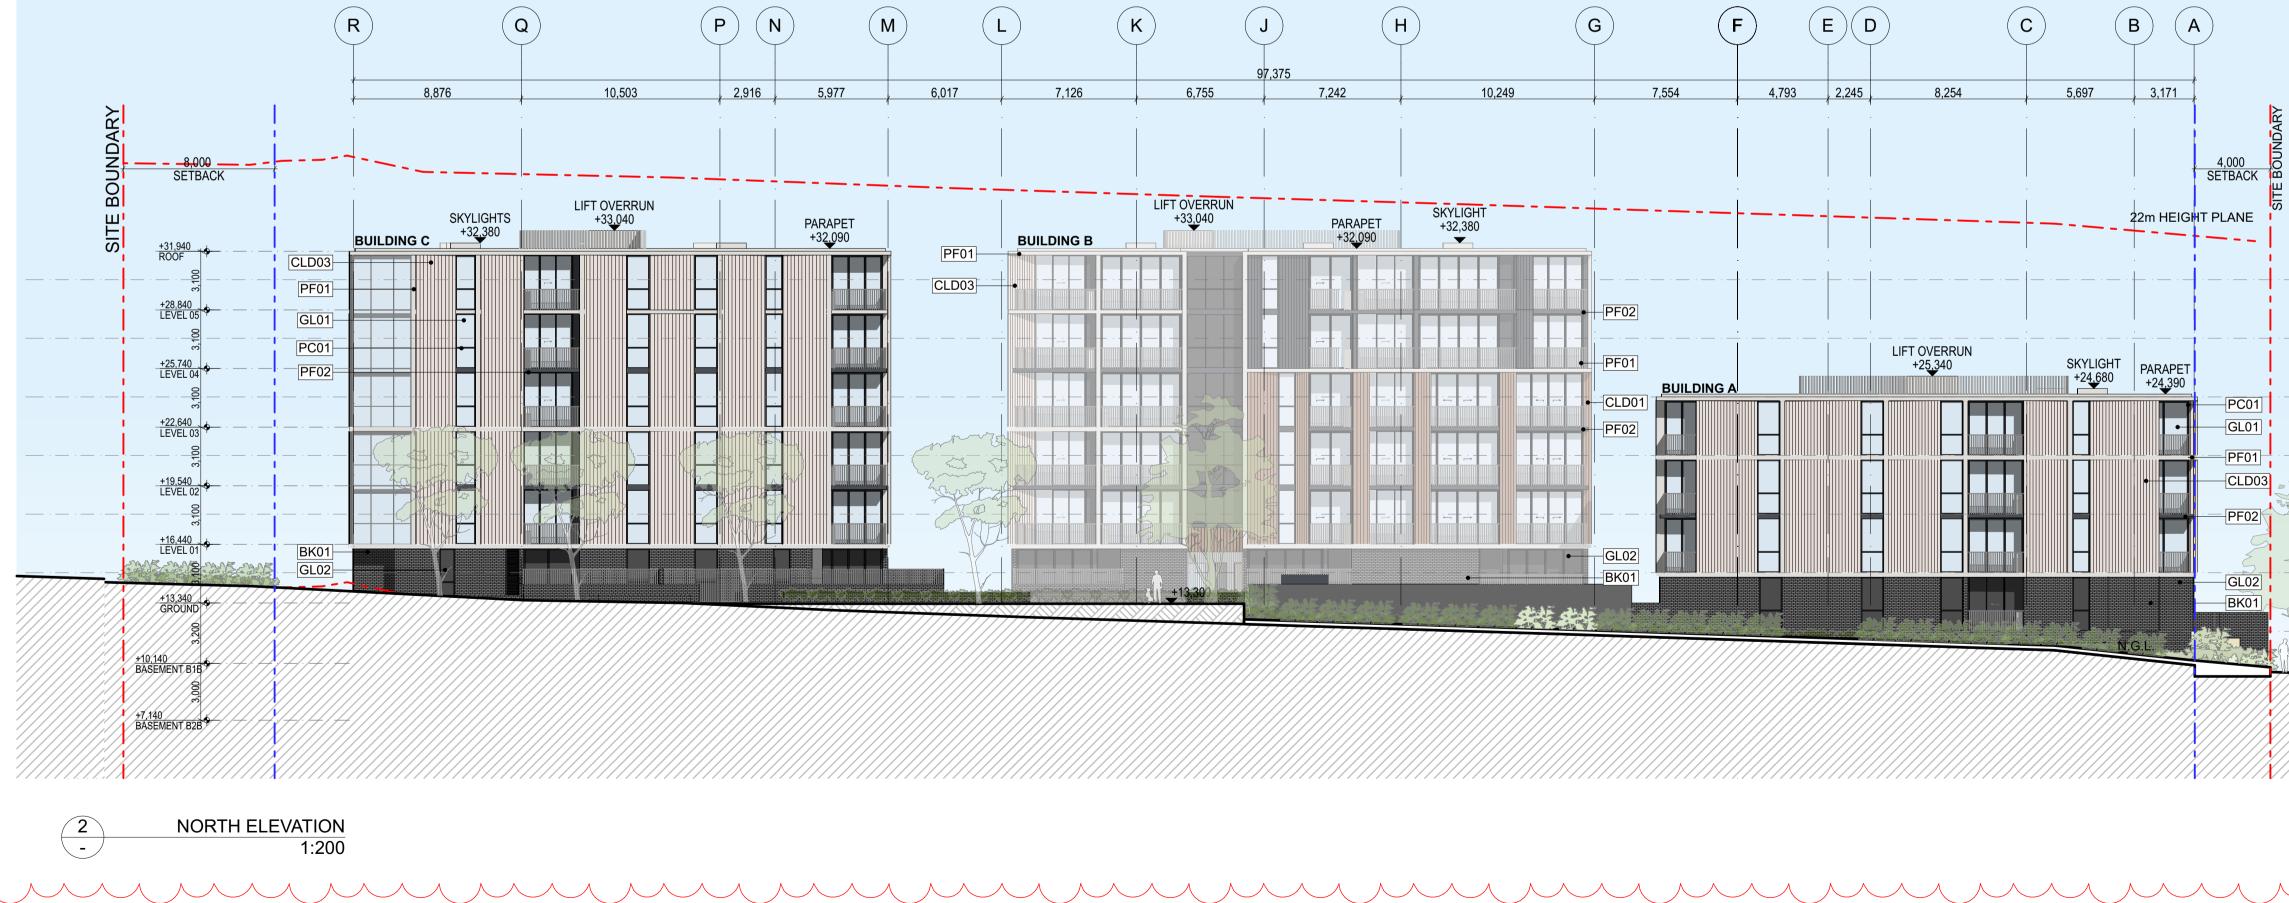

#### Sun eye diagrams and solar impact analysis.

• Sun eye diagrams to be provided which show the extent of solar penetration (hours numerically) between the hours of 9 and 3pm mid-winter on a 30 minute basis for the living areas and private open space of each dwelling.

• The sun eye diagrams to have regard to the impact on existing buildings and private open space in the vicinity on the solar access to the proposal.

• A solar impact analysis is required to establish the impact of the proposal on the adjoining development to the South being 23a George Street.

Please find attached the response from the architects Fuse demonstrating 69% achievement of Criteria 1 of ADG Objective 4A-1 'Solar and daylight access' as well as the solar impact on the adjoining building at 23a George Street.

From a planning viewpoint, the minor shortfall to the criteria is considered acceptable in optimising the outcome for the site and its context by adhering to DCP and Design Panel massing recommendations.