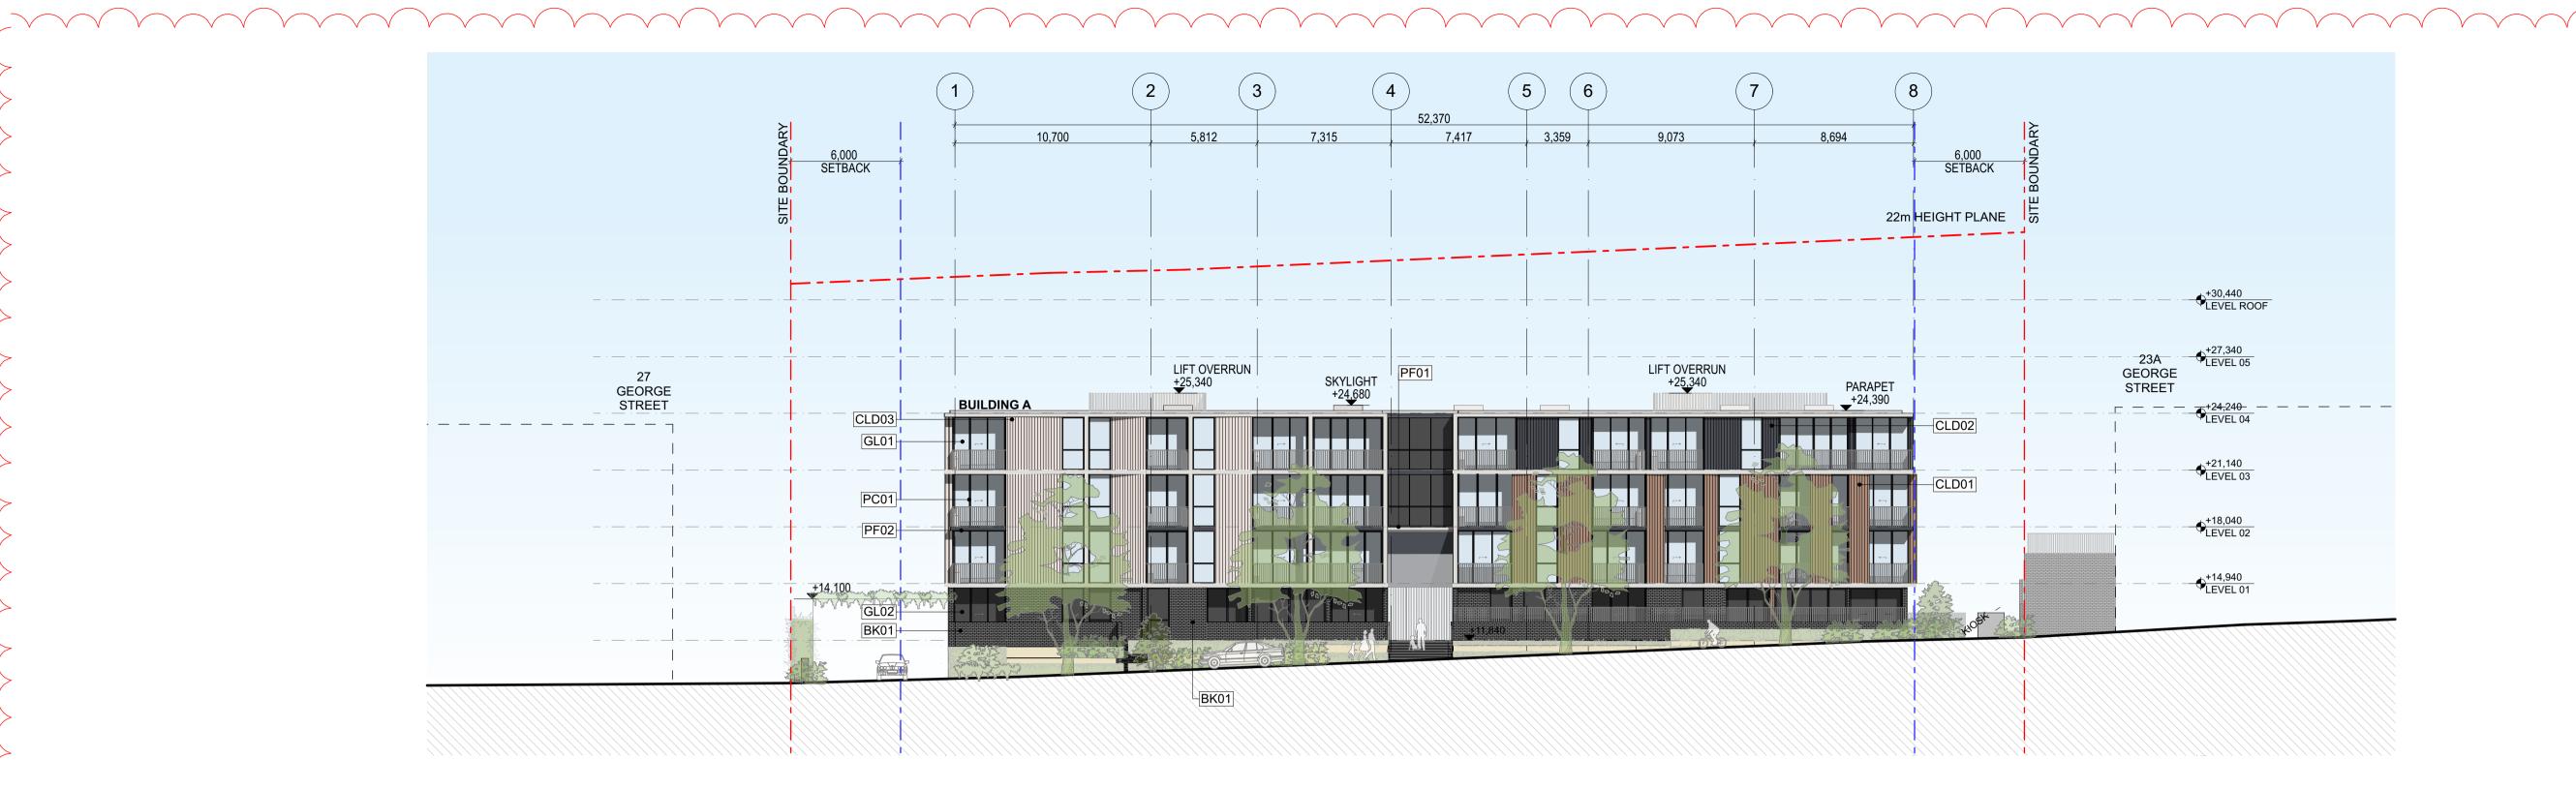

#### Sun eye diagrams and solar impact analysis.

• Sun eye diagrams to be provided which show the extent of solar penetration (hours numerically) between the hours of 9 and 3pm mid-winter on a 30 minute basis for the living areas and private open space of each dwelling.

• The sun eye diagrams to have regard to the impact on existing buildings and private open space in the vicinity on the solar access to the proposal.

• A solar impact analysis is required to establish the impact of the proposal on the adjoining development to the South being 23a George Street.

Please find attached the response from the architects Fuse demonstrating 69% achievement of Criteria 1 of ADG Objective 4A-1 'Solar and daylight access' as well as the solar impact on the adjoining building at 23a George Street.

From a planning viewpoint, the minor shortfall to the criteria is considered acceptable in optimising the outcome for the site and its context by adhering to DCP and Design Panel massing recommendations.