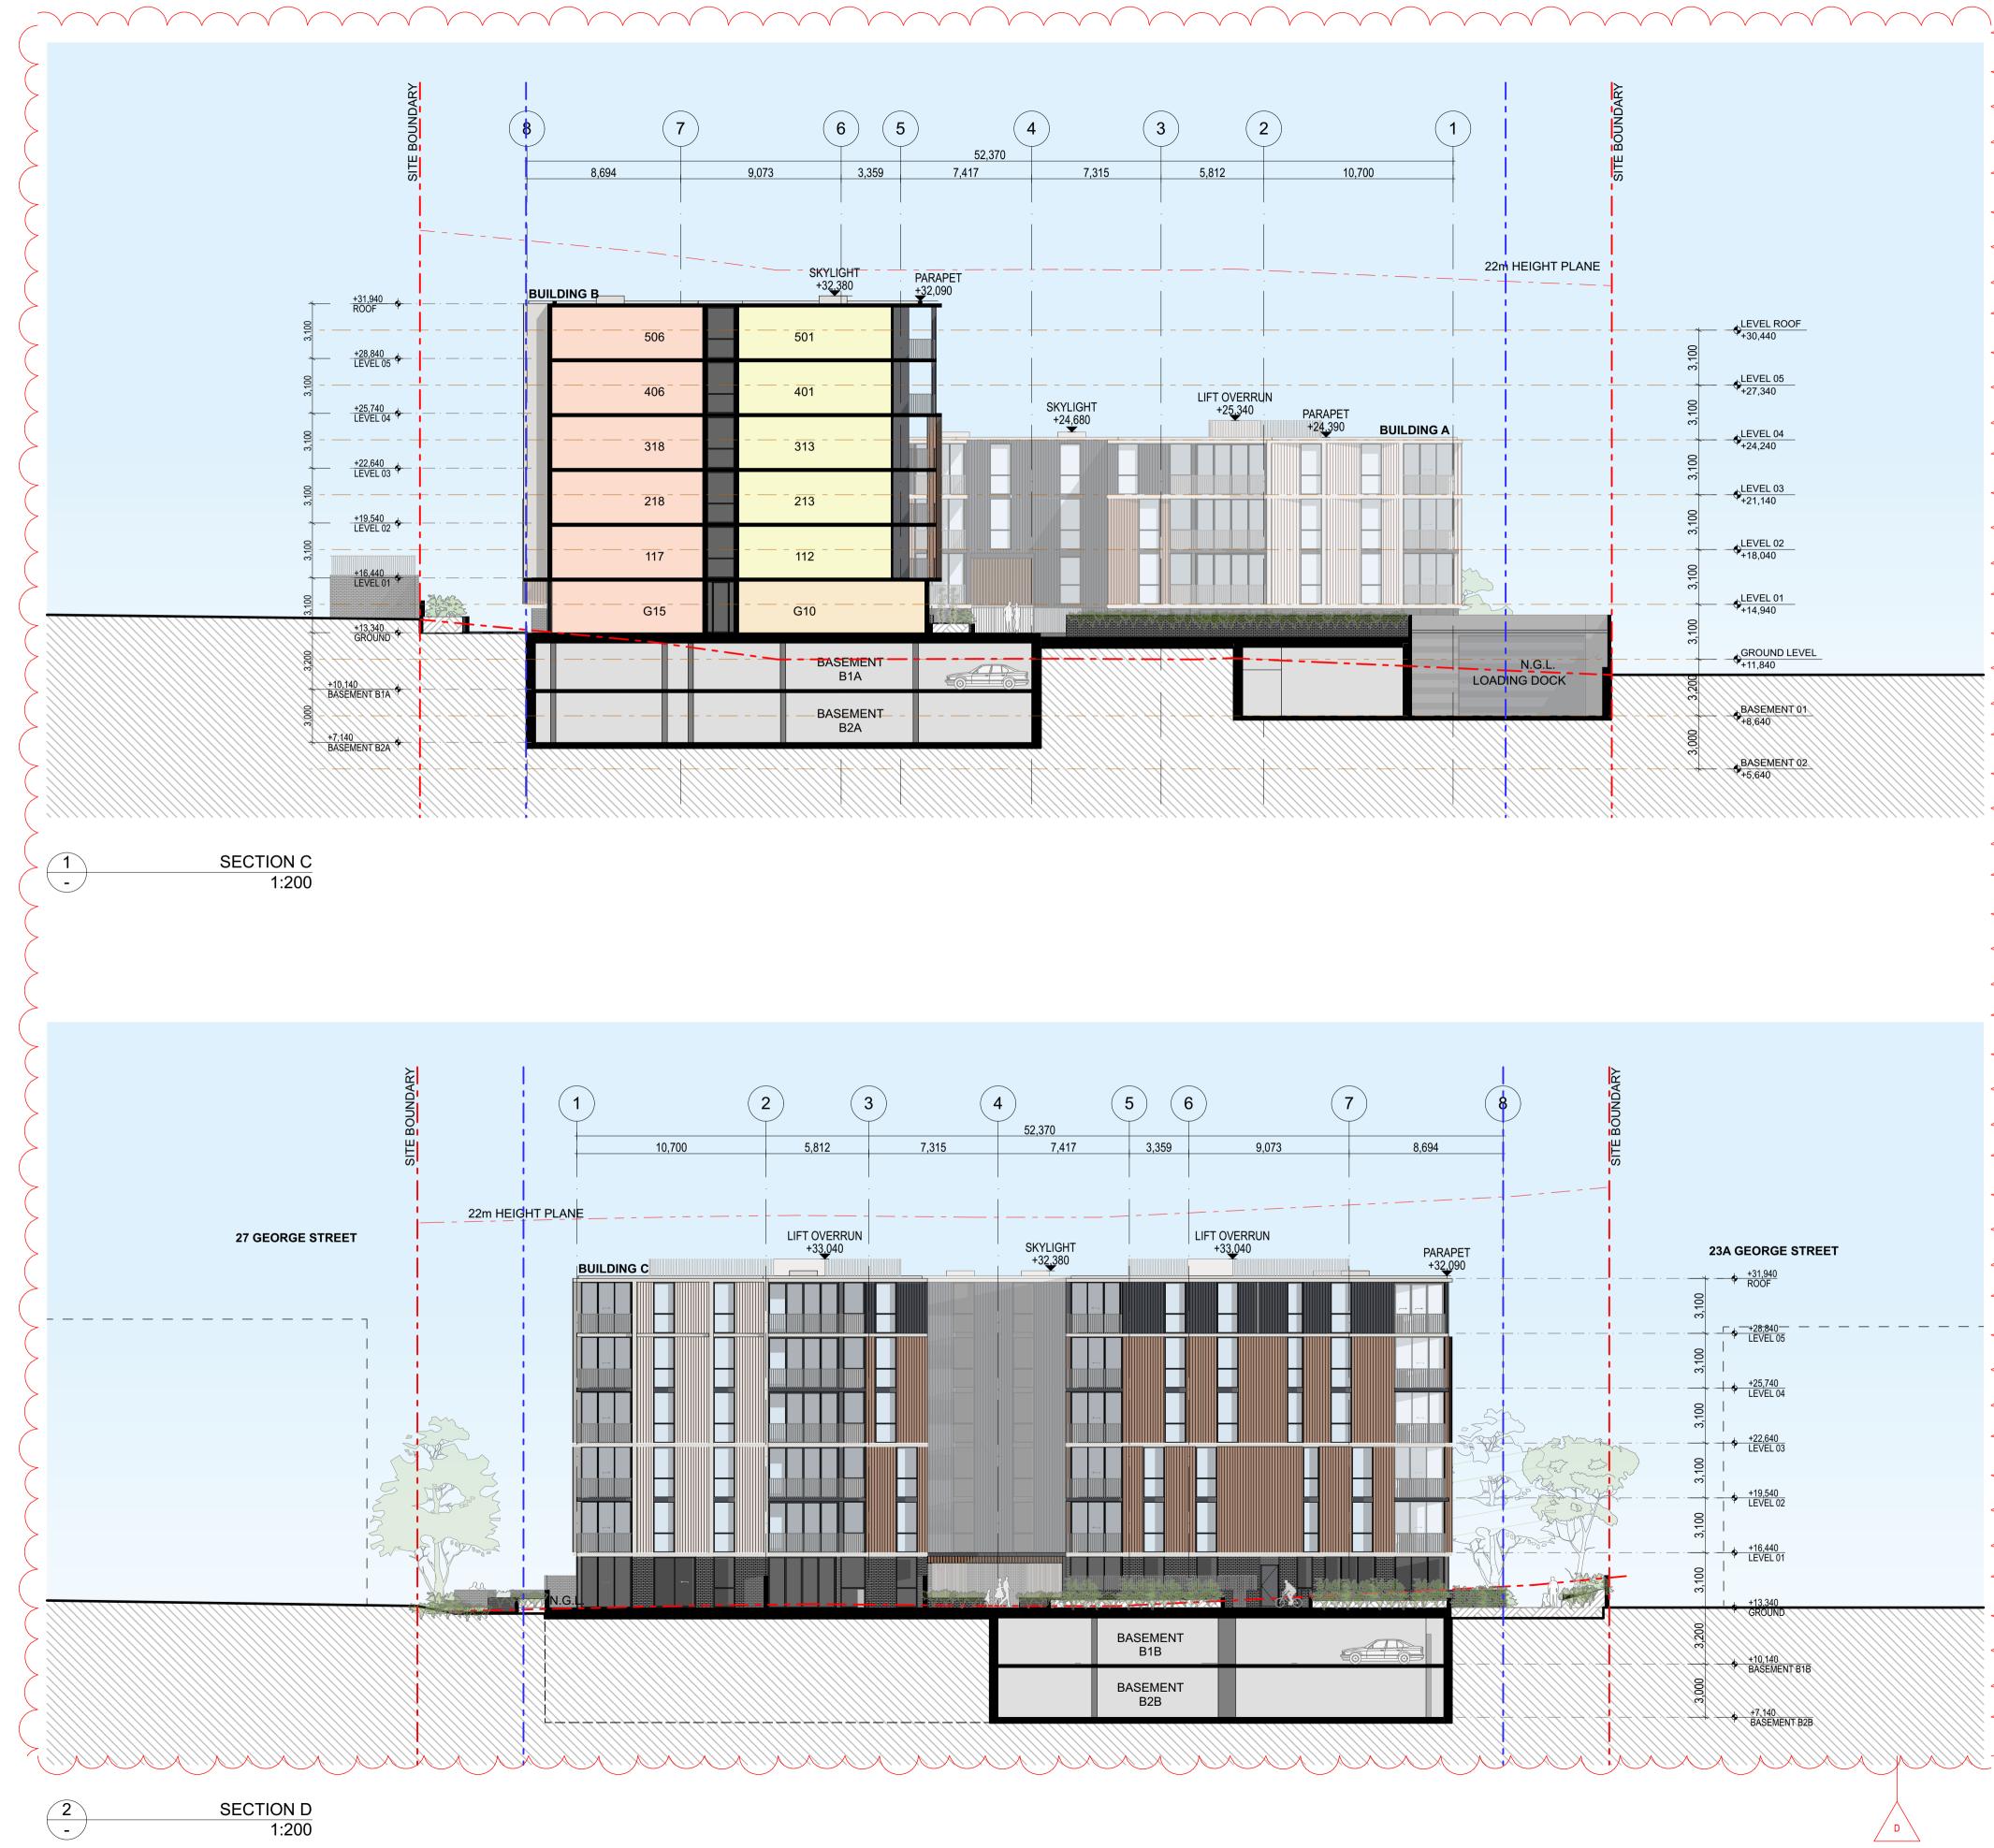

#### **Air Conditioning Condensers**

As discussed at the Panel meeting and at the suggestion of Council, revised plans are submitted that locate the above-ground air conditioning condenser units on the roof of the buildings within enclosed screened service areas. Due to the ample size of the ground floor courtyards and to maintain the current apartment layouts, condenser units for ground floor apartments remain within the courtyards.

Substitute architecture plan showing the condenser rearrangement consist of:

DA 104, DA 105, DA 106, DA 107, DA 108 , DA 109, DA 201, DA 202, DA 301, DA 302, DA 303, DA 304 (Revision D) 18.02.2022.

Please do not further information or clarification as to the requested changes to the conditions may be provided at the Panel hearing.