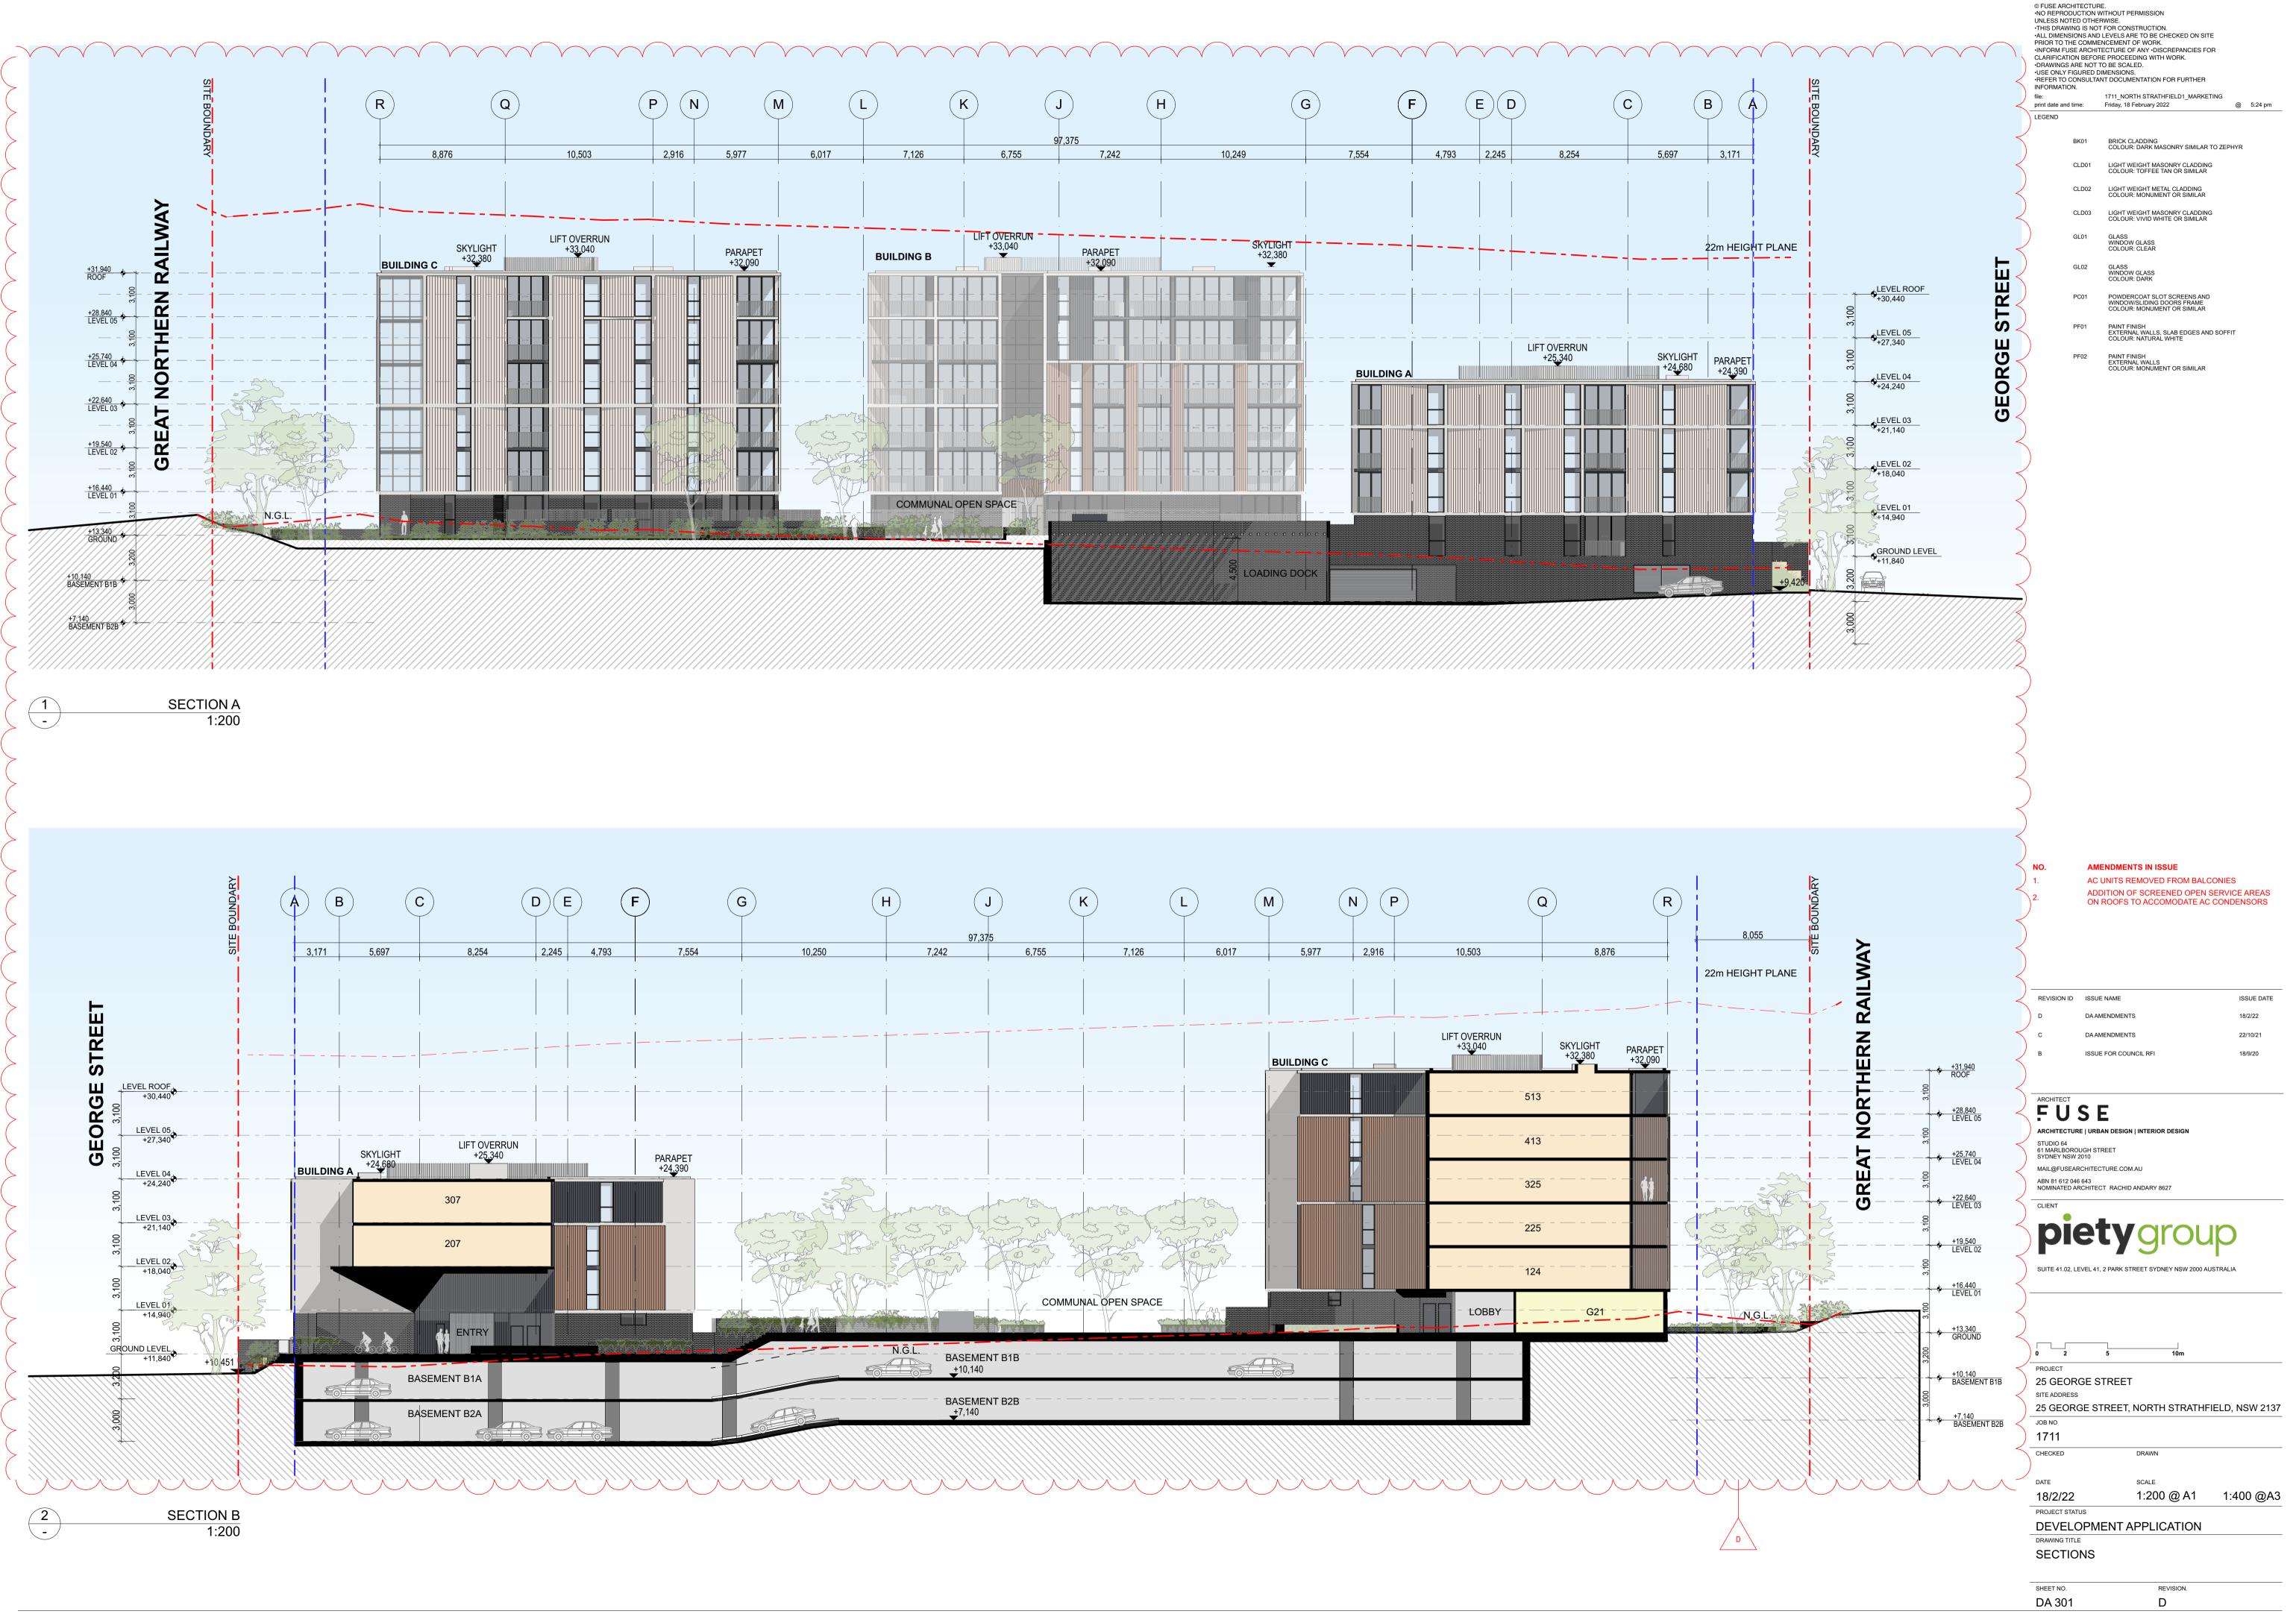

#### **Air Conditioning Condensers**

As discussed at the Panel meeting and at the suggestion of Council, revised plans are submitted that locate the above-ground air conditioning condenser units on the roof of the buildings within enclosed screened service areas. Due to the ample size of the ground floor courtyards and to maintain the current apartment layouts, condenser units for ground floor apartments remain within the courtyards.

Substitute architecture plan showing the condenser rearrangement consist of:

DA 104, DA 105, DA 106, DA 107, DA 108 , DA 109, DA 201, DA 202, DA 301, DA 302, DA 303, DA 304 (Revision D) 18.02.2022.

Please do not further information or clarification as to the requested changes to the conditions may be provided at the Panel hearing.