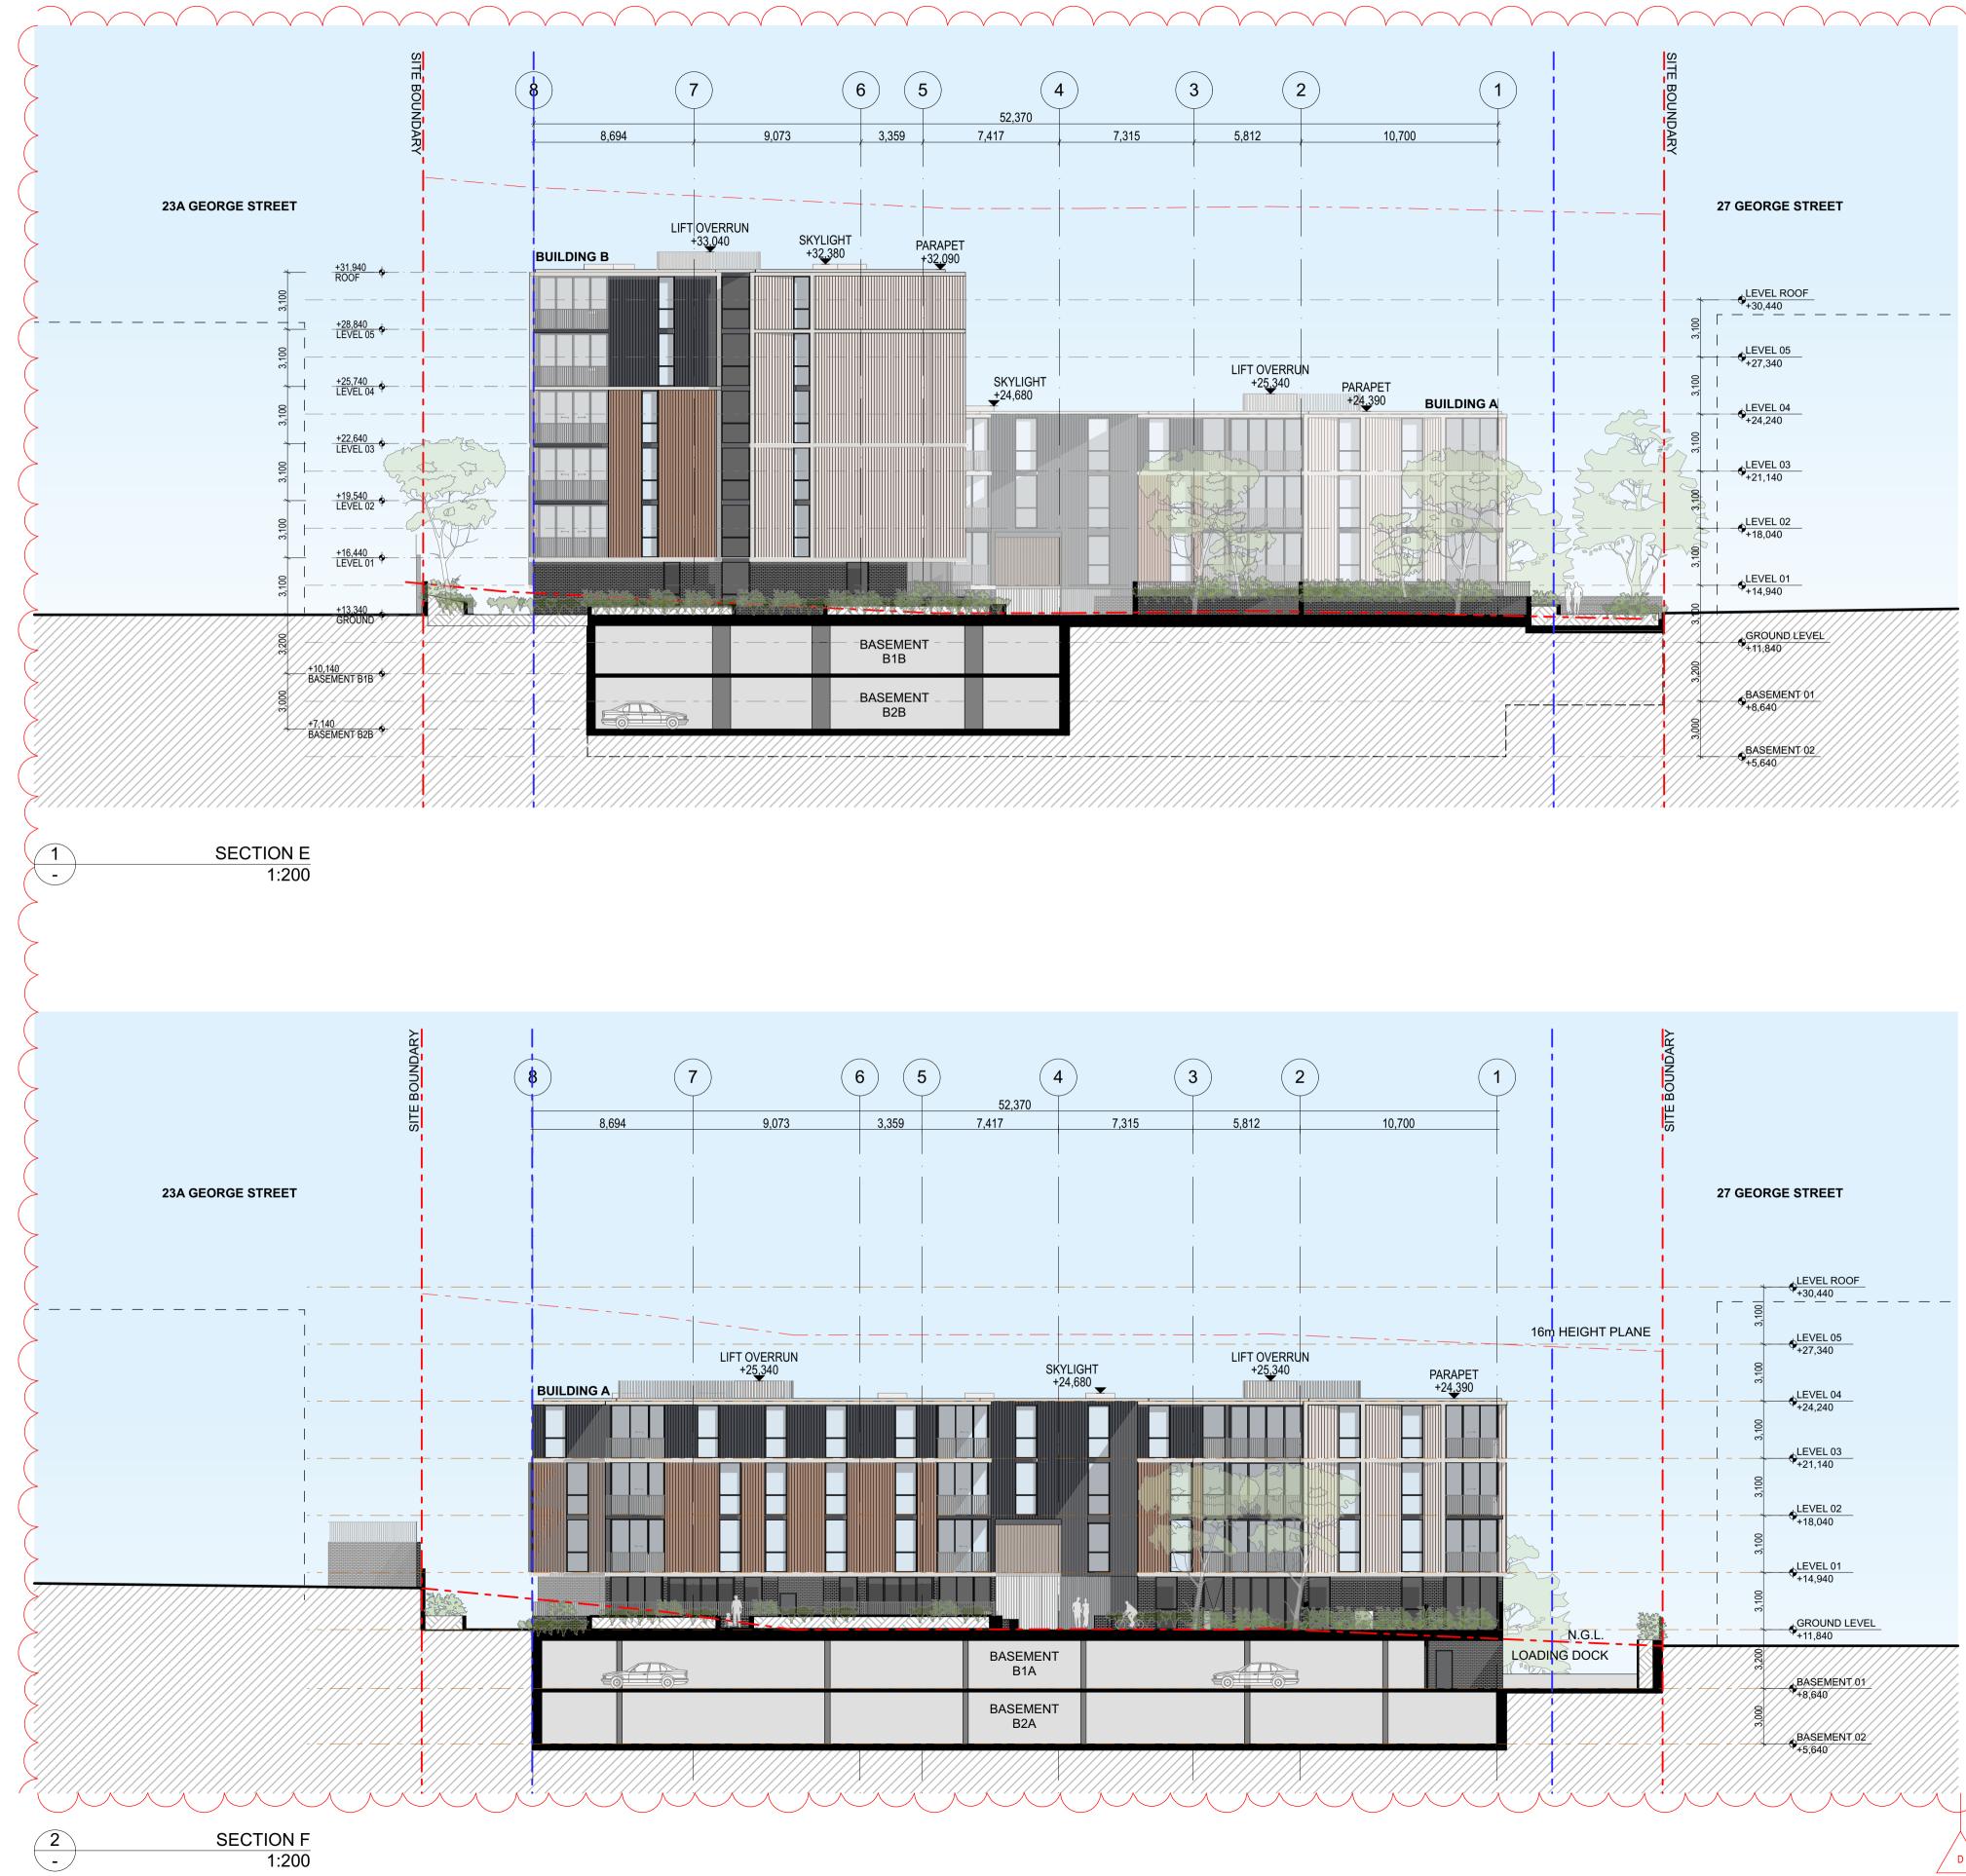

# **pie**

SUITE 41.02, LEVEL 41, 2 PARK STREET SYDNEY NSW 2000 AUSTRALIA

0 2 5 PROJECT 25 GEORGE STREET SITE ADDRESS 25 GEORGE STREET, NORTH STRATHFIELD, NSW 2137 JOB NO 1711 CHECKED DRAWN DATE SCALE 18/2/22 1:200 @ A1 1:400 @ A3 PROJECT STATUS DEVELOPMENT APPLICATION DRAWING TITLE SECTIONS

# piet

SUITE 41.02, LEVEL 41, 2 PARK STREET SYDNEY NSW 2000 AUSTRALIA

0 2 5 PROJECT 25 GEORGE STREET SITE ADDRESS 25 GEORGE STREET, NORTH STRATHFIELD, NSW 2137 JOB NO 1711 CHECKED DRAWN DATE SCALE 1:200 @ A1 1:400 @A3 18/2/22 PROJECT STATUS DEVELOPMENT APPLICATION DRAWING TITLE SECTIONS