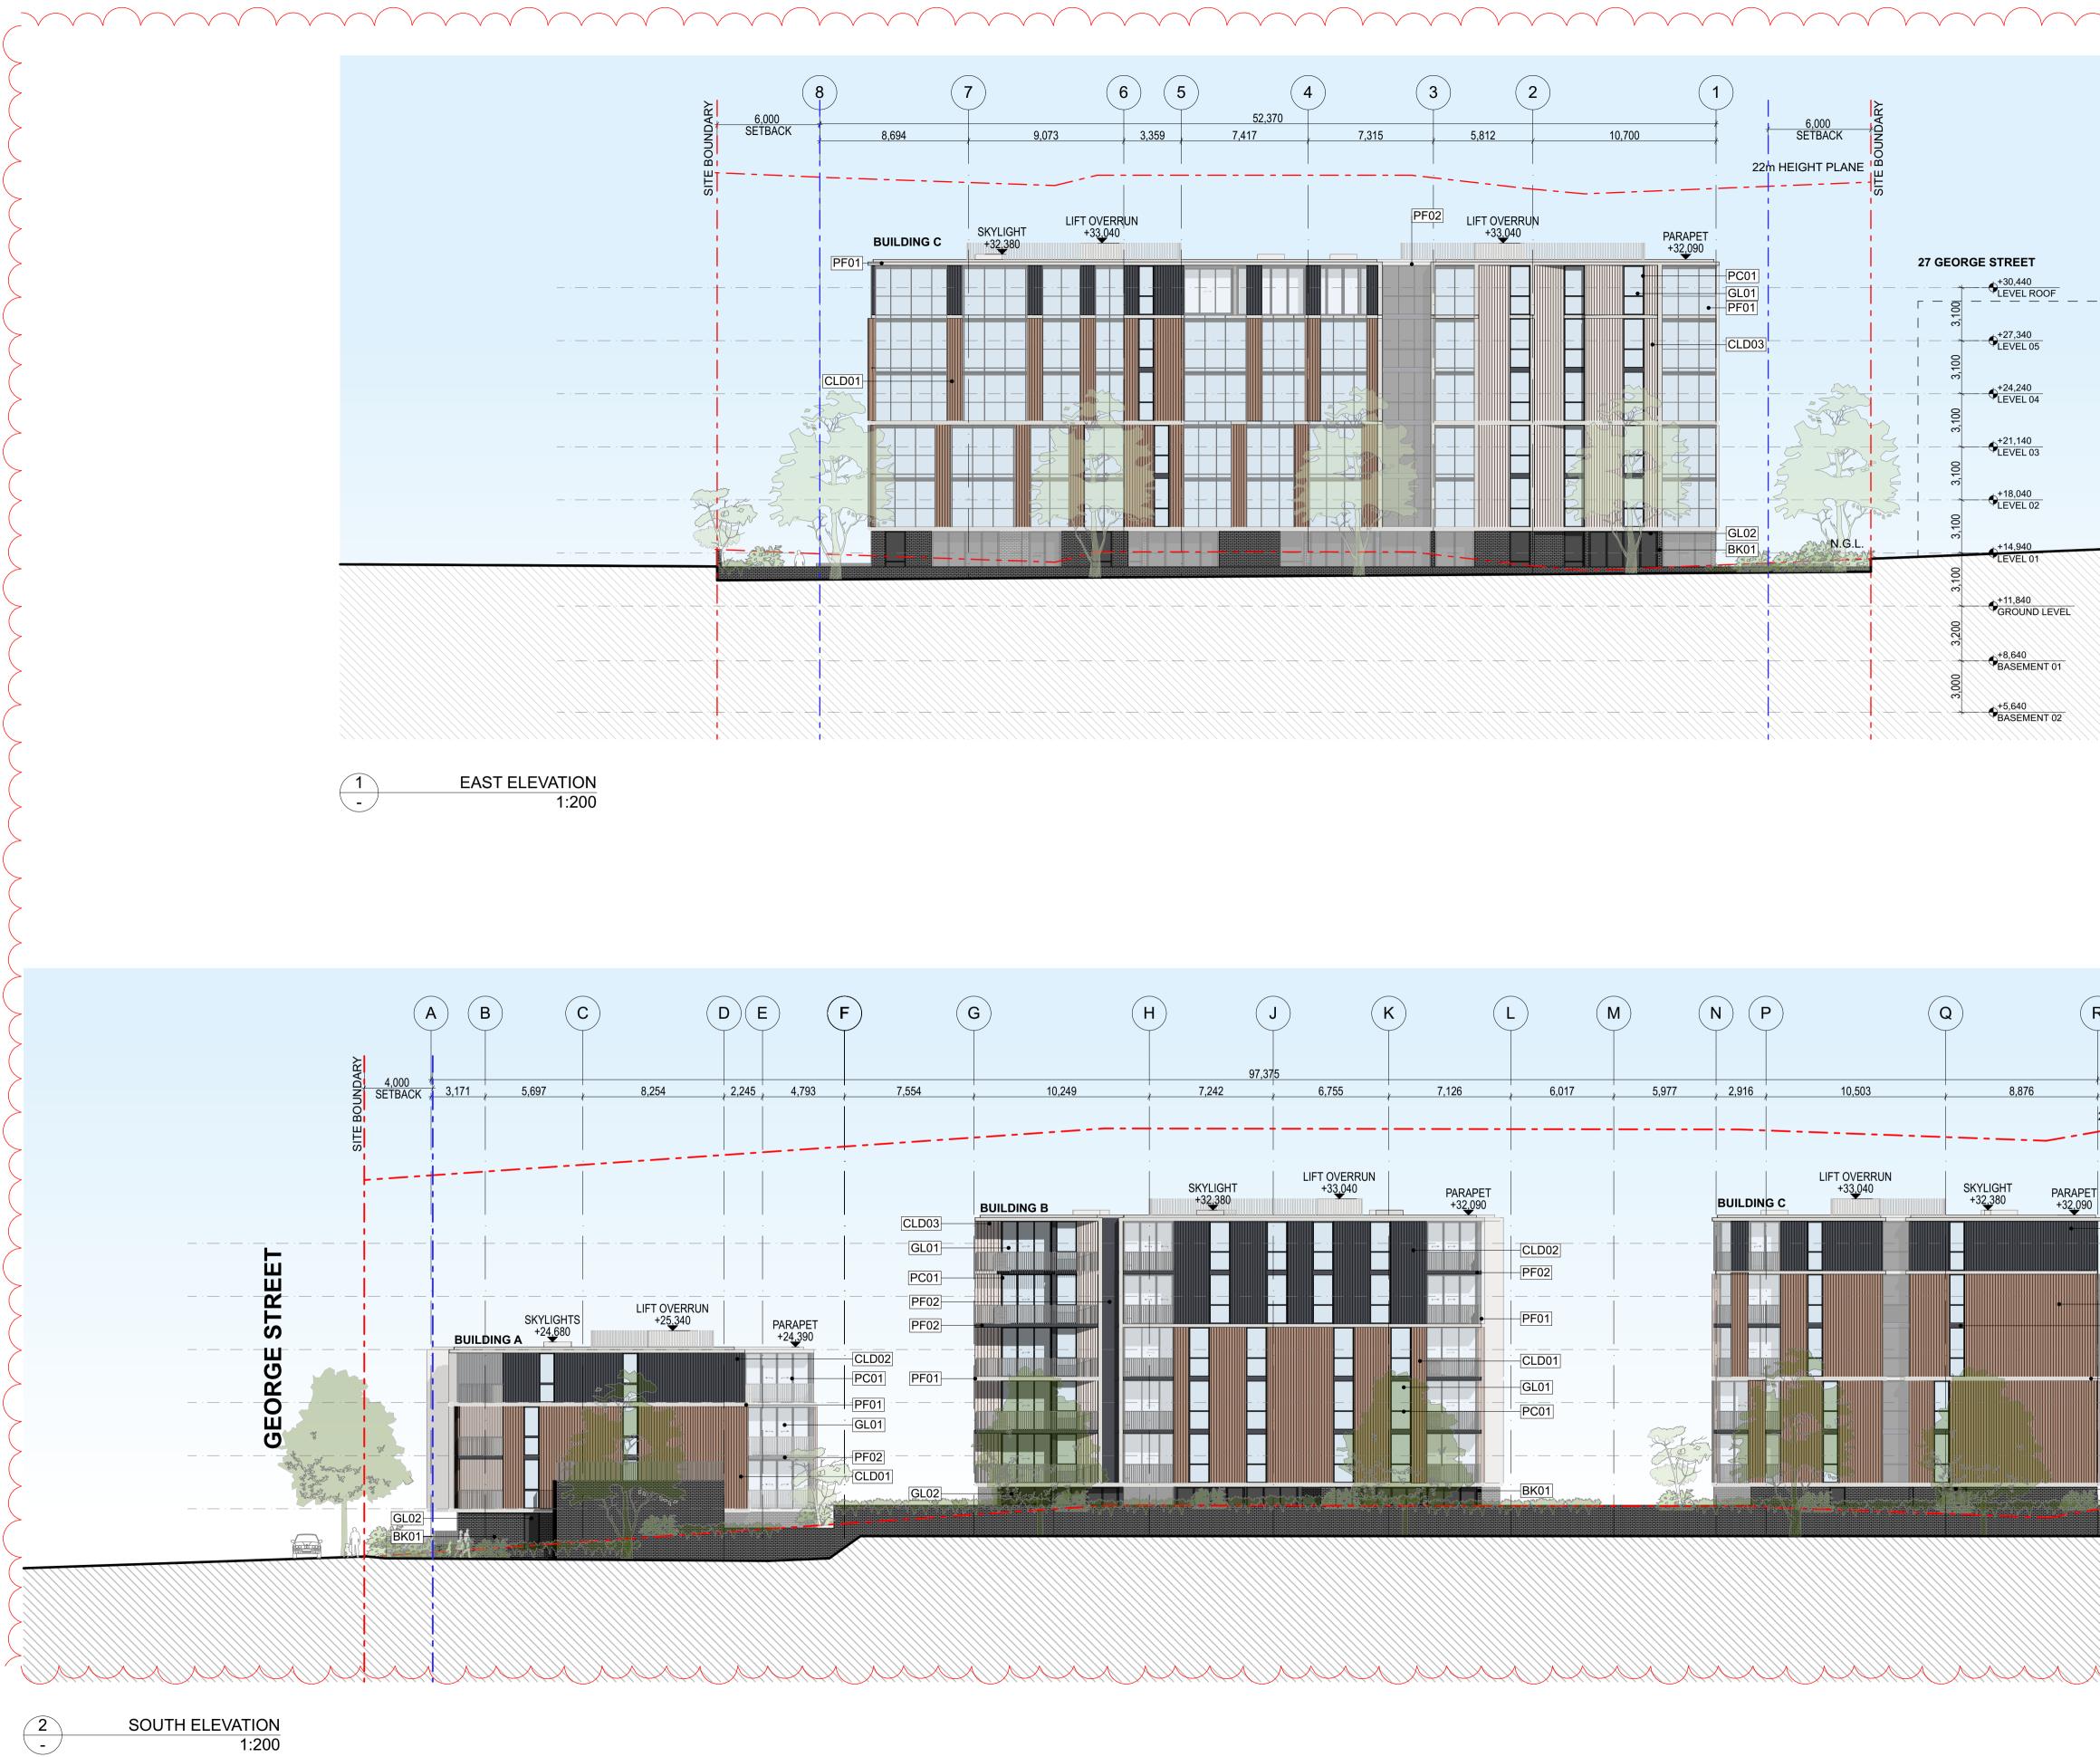

#### Sun eye diagrams and solar impact analysis.

• Sun eye diagrams to be provided which show the extent of solar penetration (hours numerically) between the hours of 9 and 3pm mid-winter on a 30 minute basis for the living areas and private open space of each dwelling.

• The sun eye diagrams to have regard to the impact on existing buildings and private open space in the vicinity on the solar access to the proposal.

• A solar impact analysis is required to establish the impact of the proposal on the adjoining development to the South being 23a George Street.

Please find attached the response from the architects Fuse demonstrating 69% achievement of Criteria 1 of ADG Objective 4A-1 'Solar and daylight access' as well as the solar impact on the adjoining building at 23a George Street.

From a planning viewpoint, the minor shortfall to the criteria is considered acceptable in optimising the outcome for the site and its context by adhering to DCP and Design Panel massing recommendations.