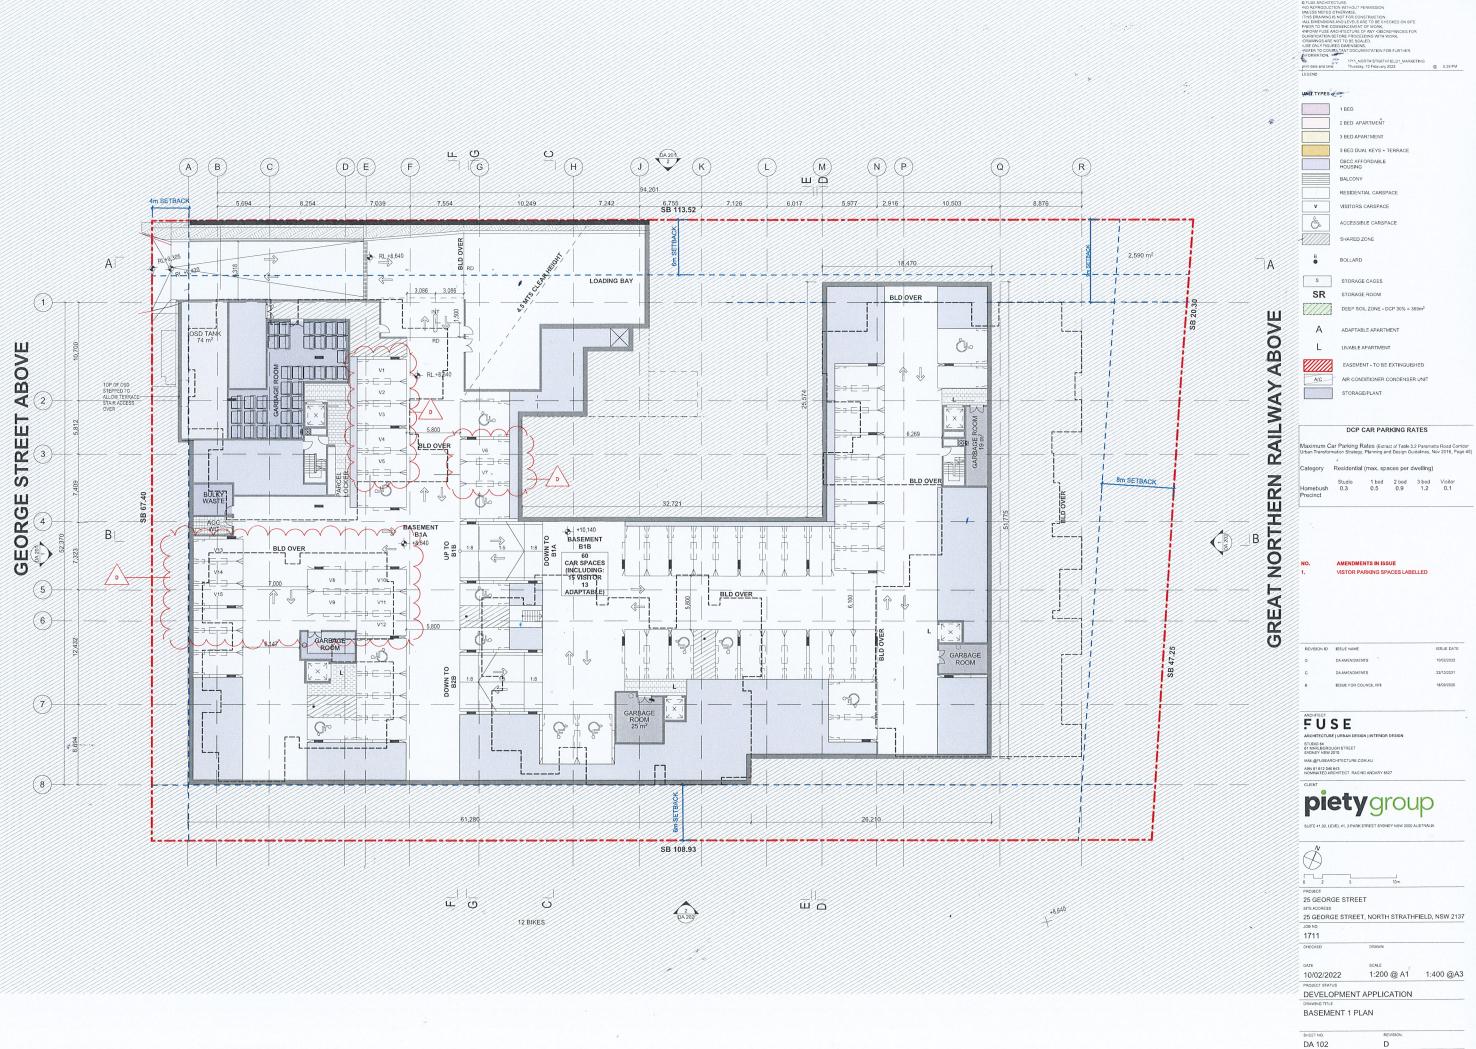

### **Visitor Car Parking**

• Having regard to the proposed visitor parking, prior to making any decision the Panel would like a plan to understand the location, functionality, and accessibility of those spaces (separate to the residential parking).

Please find attached revised Basement 1 architectural plan DA 102 Rev D 18.02.2022 nominating visitor parking in a typical arrangement immediate to the basement entrance with high resident visibility to ensure they remain available for visitors from self-regulation.

Visitor car parking spaces will be provided with signage and held as common property by the Owner's Corporation after strata subdivision in accordance with proposed conditions 39, 42 and 136.

Please note, in regard to the undated Council opinion on the Clause 4.6 Request: