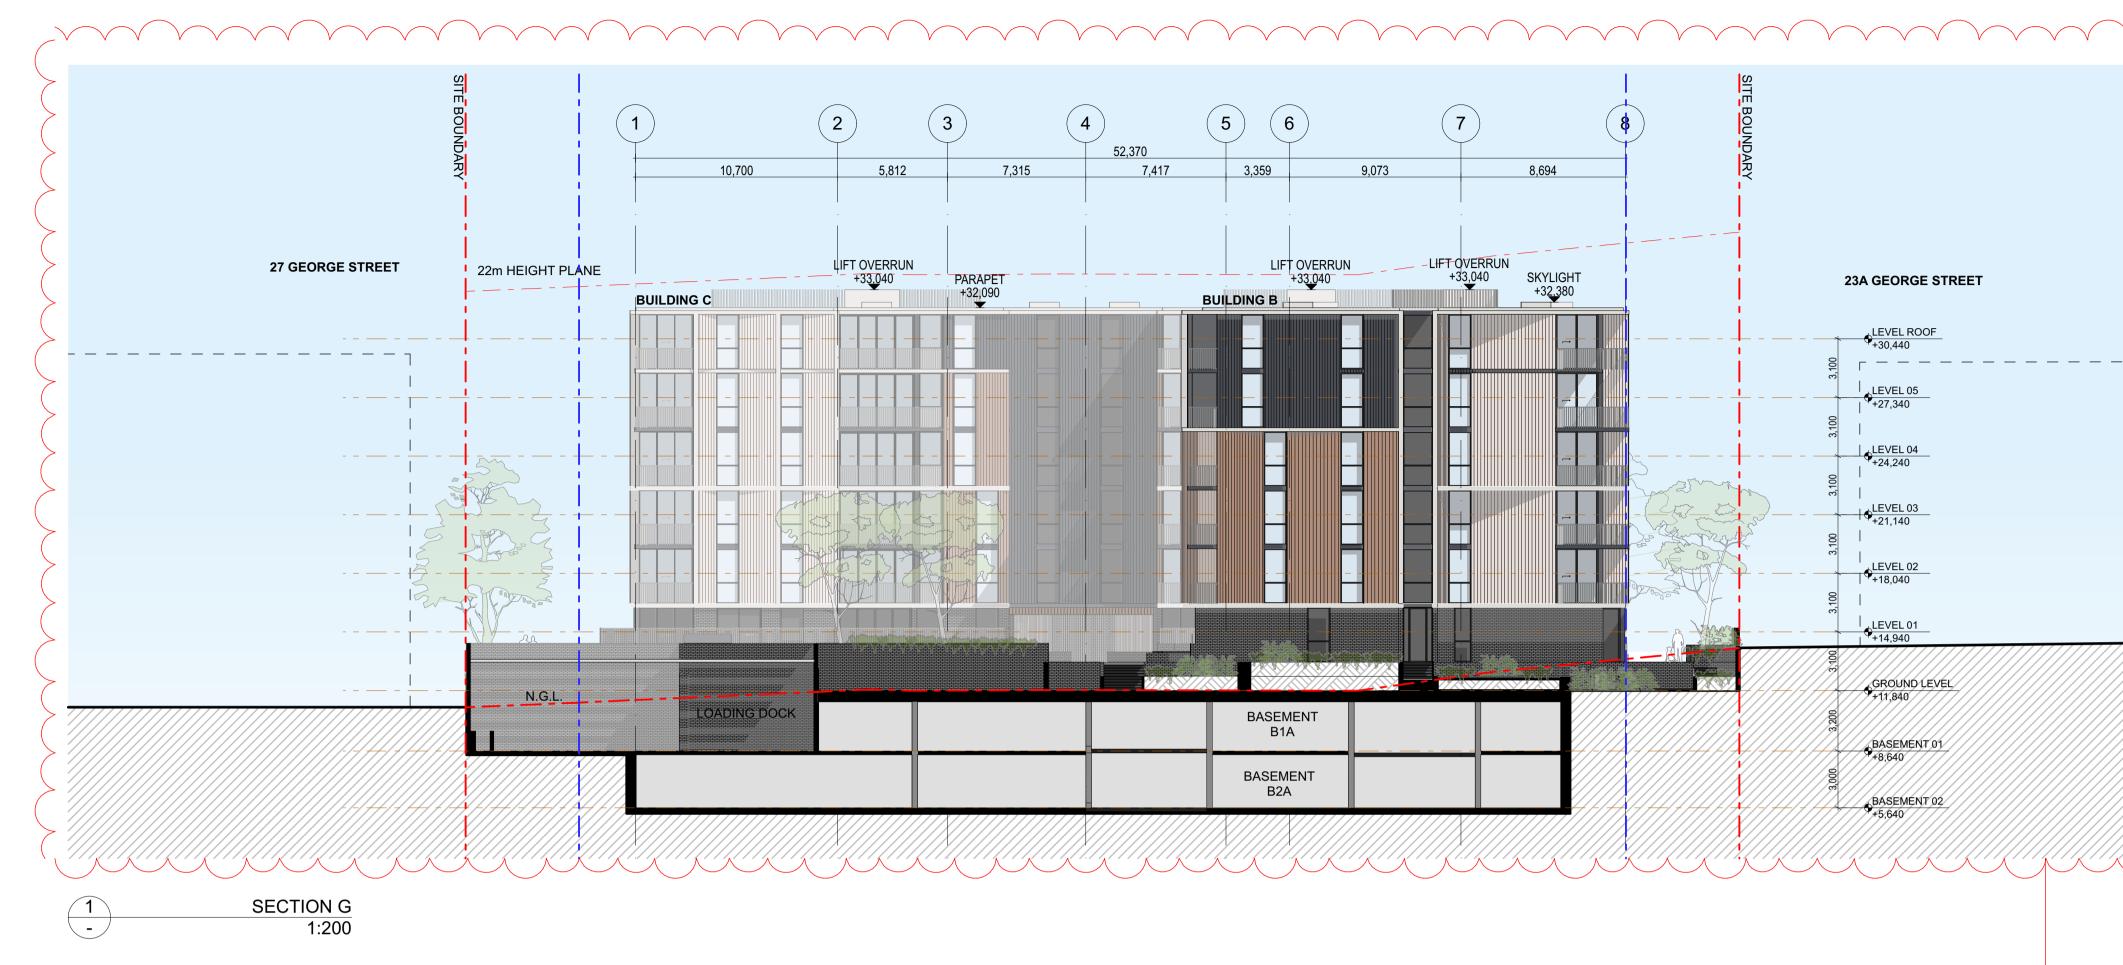

# **pie**

SUITE 41.02, LEVEL 41, 2 PARK STREET SYDNEY NSW 2000 AUSTRALIA

0 2 5 PROJECT 25 GEORGE STREET SITE ADDRESS 25 GEORGE STREET, NORTH STRATHFIELD, NSW 2137 JOB NO 1711 CHECKED DRAWN DATE SCALE 18/2/22 1:200 @ A1 1:400 @ A3 PROJECT STATUS DEVELOPMENT APPLICATION DRAWING TITLE SECTIONS

# piet

SUITE 41.02, LEVEL 41, 2 PARK STREET SYDNEY NSW 2000 AUSTRALIA

0 2 5 PROJECT 25 GEORGE STREET SITE ADDRESS 25 GEORGE STREET, NORTH STRATHFIELD, NSW 2137 JOB NO 1711 CHECKED DRAWN DATE SCALE 1:200 @ A1 1:400 @A3 18/2/22 PROJECT STATUS DEVELOPMENT APPLICATION DRAWING TITLE SECTIONS