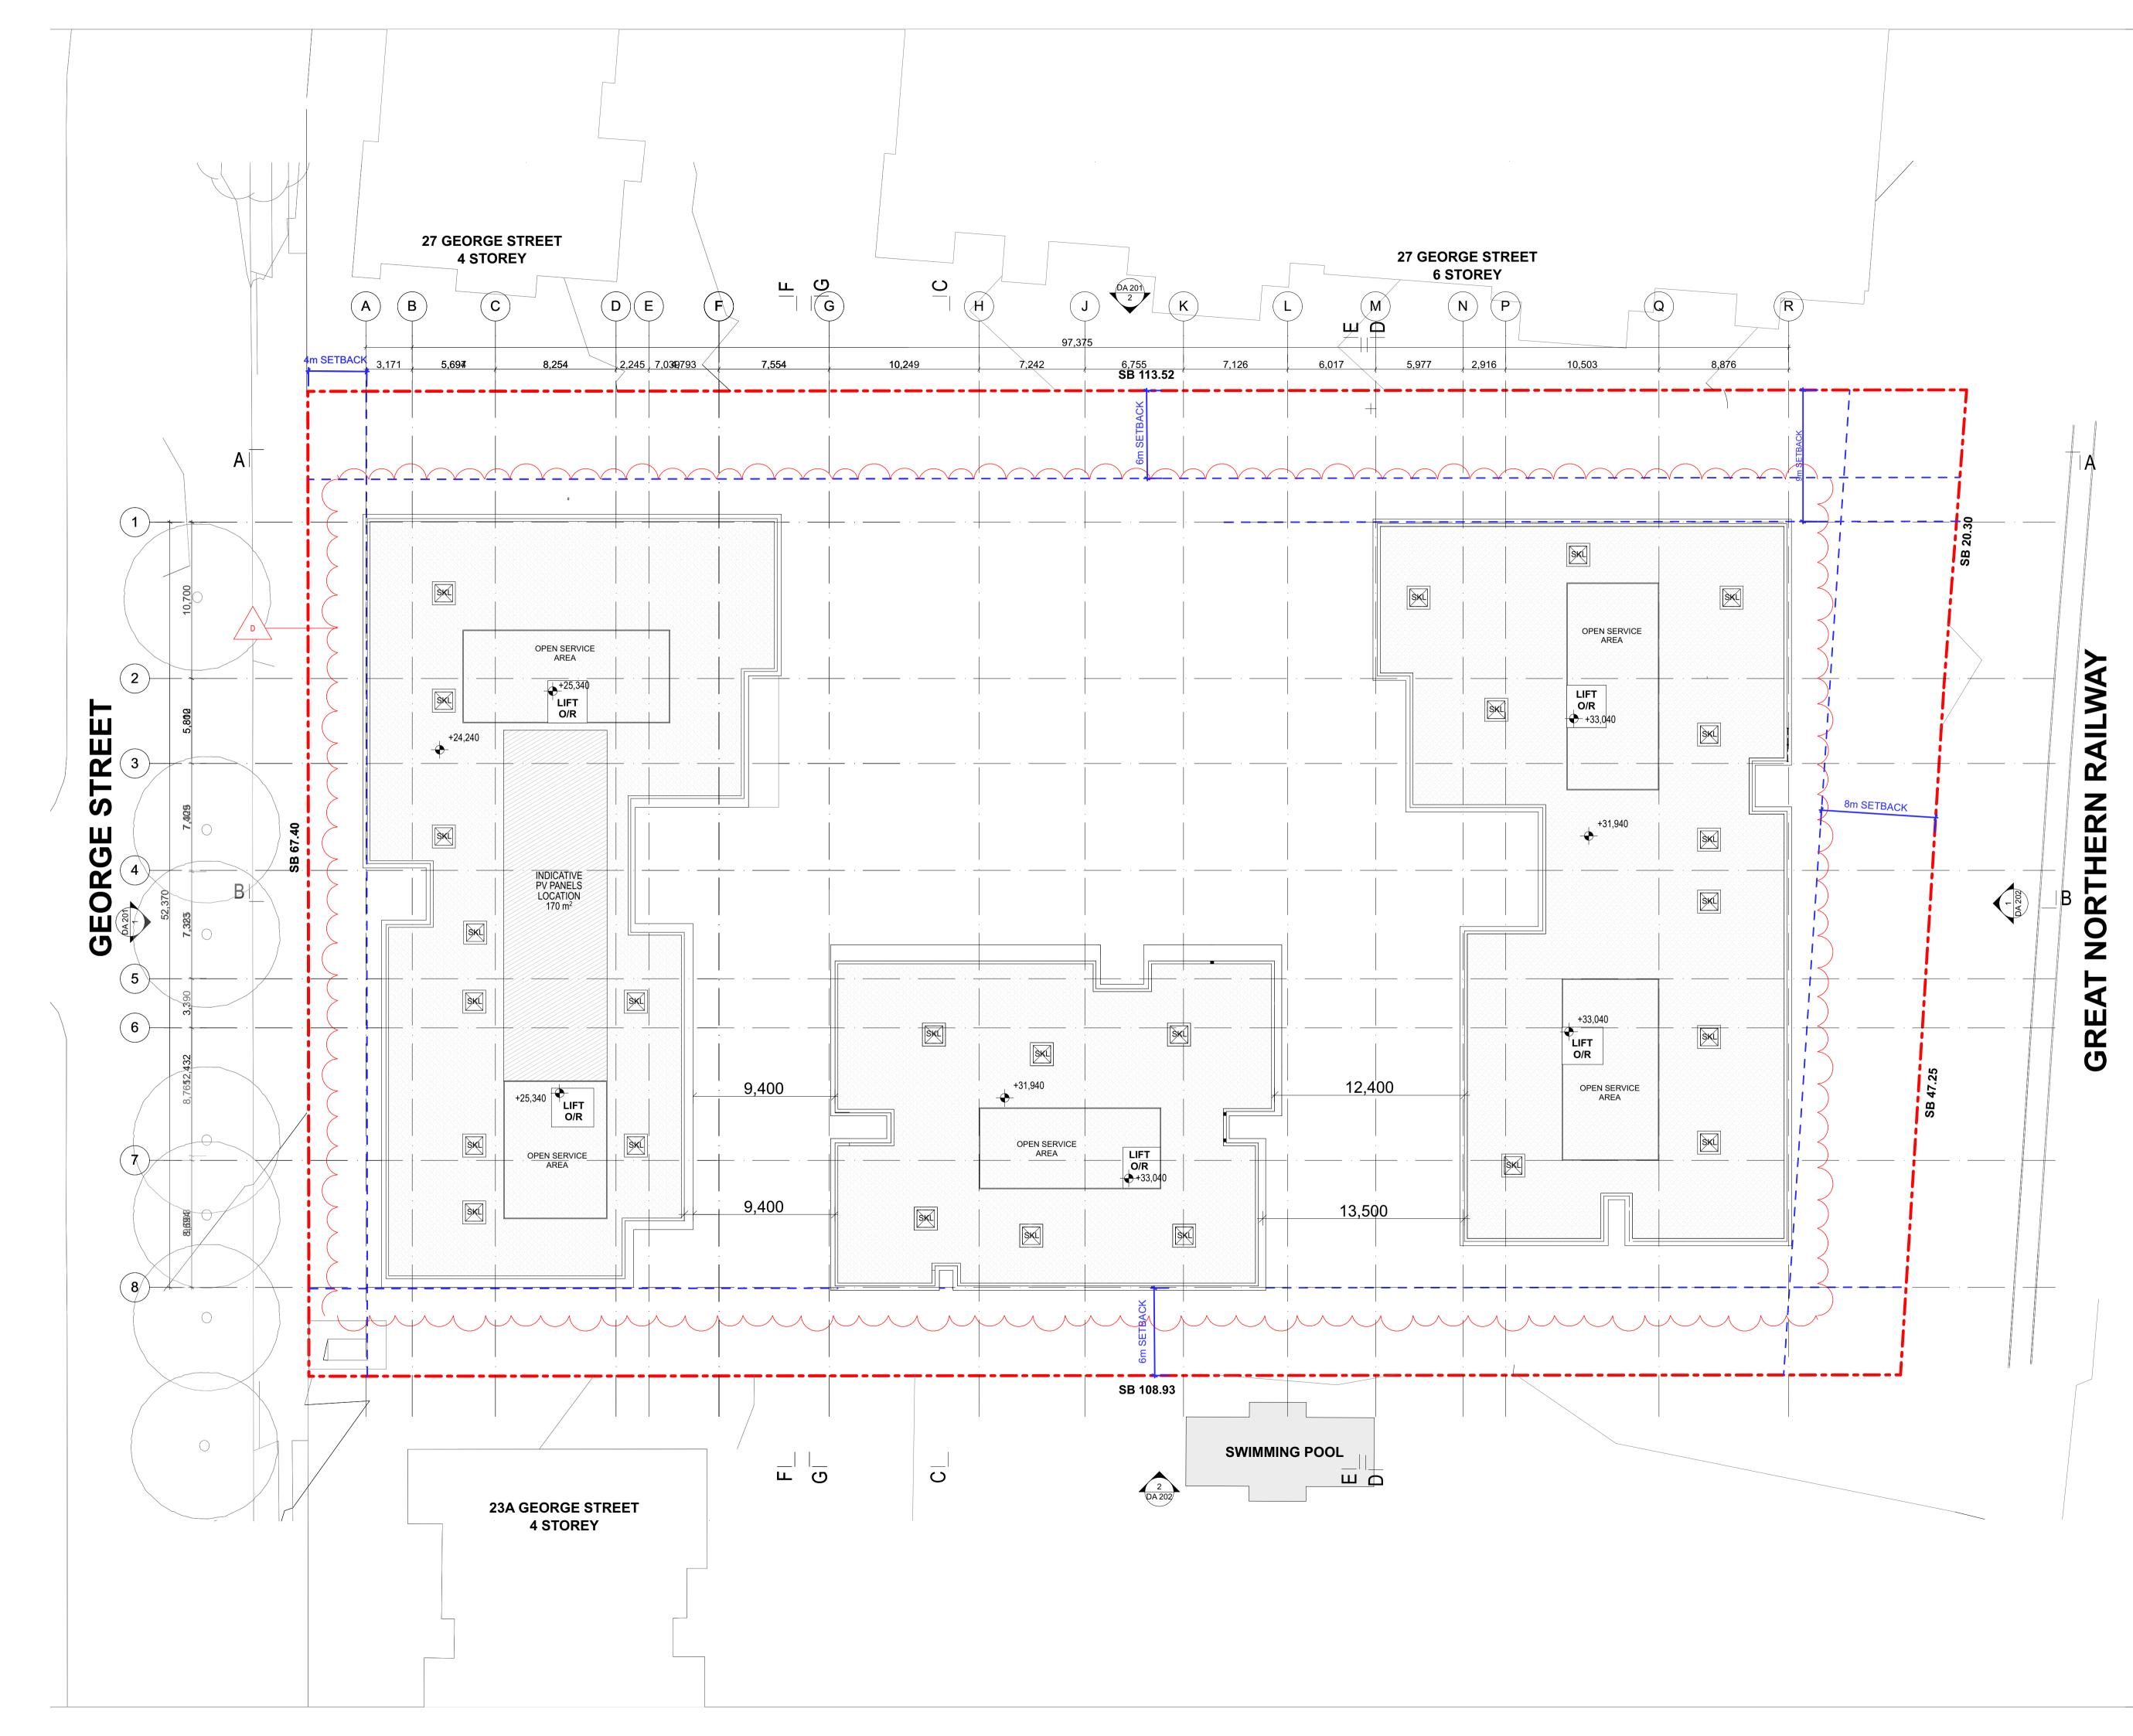

#### **Air Conditioning Condensers**

As discussed at the Panel meeting and at the suggestion of Council, revised plans are submitted that locate the above-ground air conditioning condenser units on the roof of the buildings within enclosed screened service areas. Due to the ample size of the ground floor courtyards and to maintain the current apartment layouts, condenser units for ground floor apartments remain within the courtyards.

Substitute architecture plan showing the condenser rearrangement consist of:

DA 104, DA 105, DA 106, DA 107, DA 108 , DA 109, DA 201, DA 202, DA 301, DA 302, DA 303, DA 304 (Revision D) 18.02.2022.

Please do not further information or clarification as to the requested changes to the conditions may be provided at the Panel hearing.

### AMENDMENTS IN ISSUE AC UNITS REMOVED FROM BALCONIES ADDITION OF SCREENED OPEN SERVICE AREAS ON ROOFS TO ACCOMODATE AC CONDENSORS

| REVISION ID | ISSUE NAME            | ISSUE DATE |
|-------------|-----------------------|------------|
| D           | DAAMENDMENTS          | 18/2/22    |
| С           | DAAMENDMENTS          | 22/10/21   |
| В           | ISSUE FOR COUNCIL RFI | 18/9/20    |
|             |                       |            |