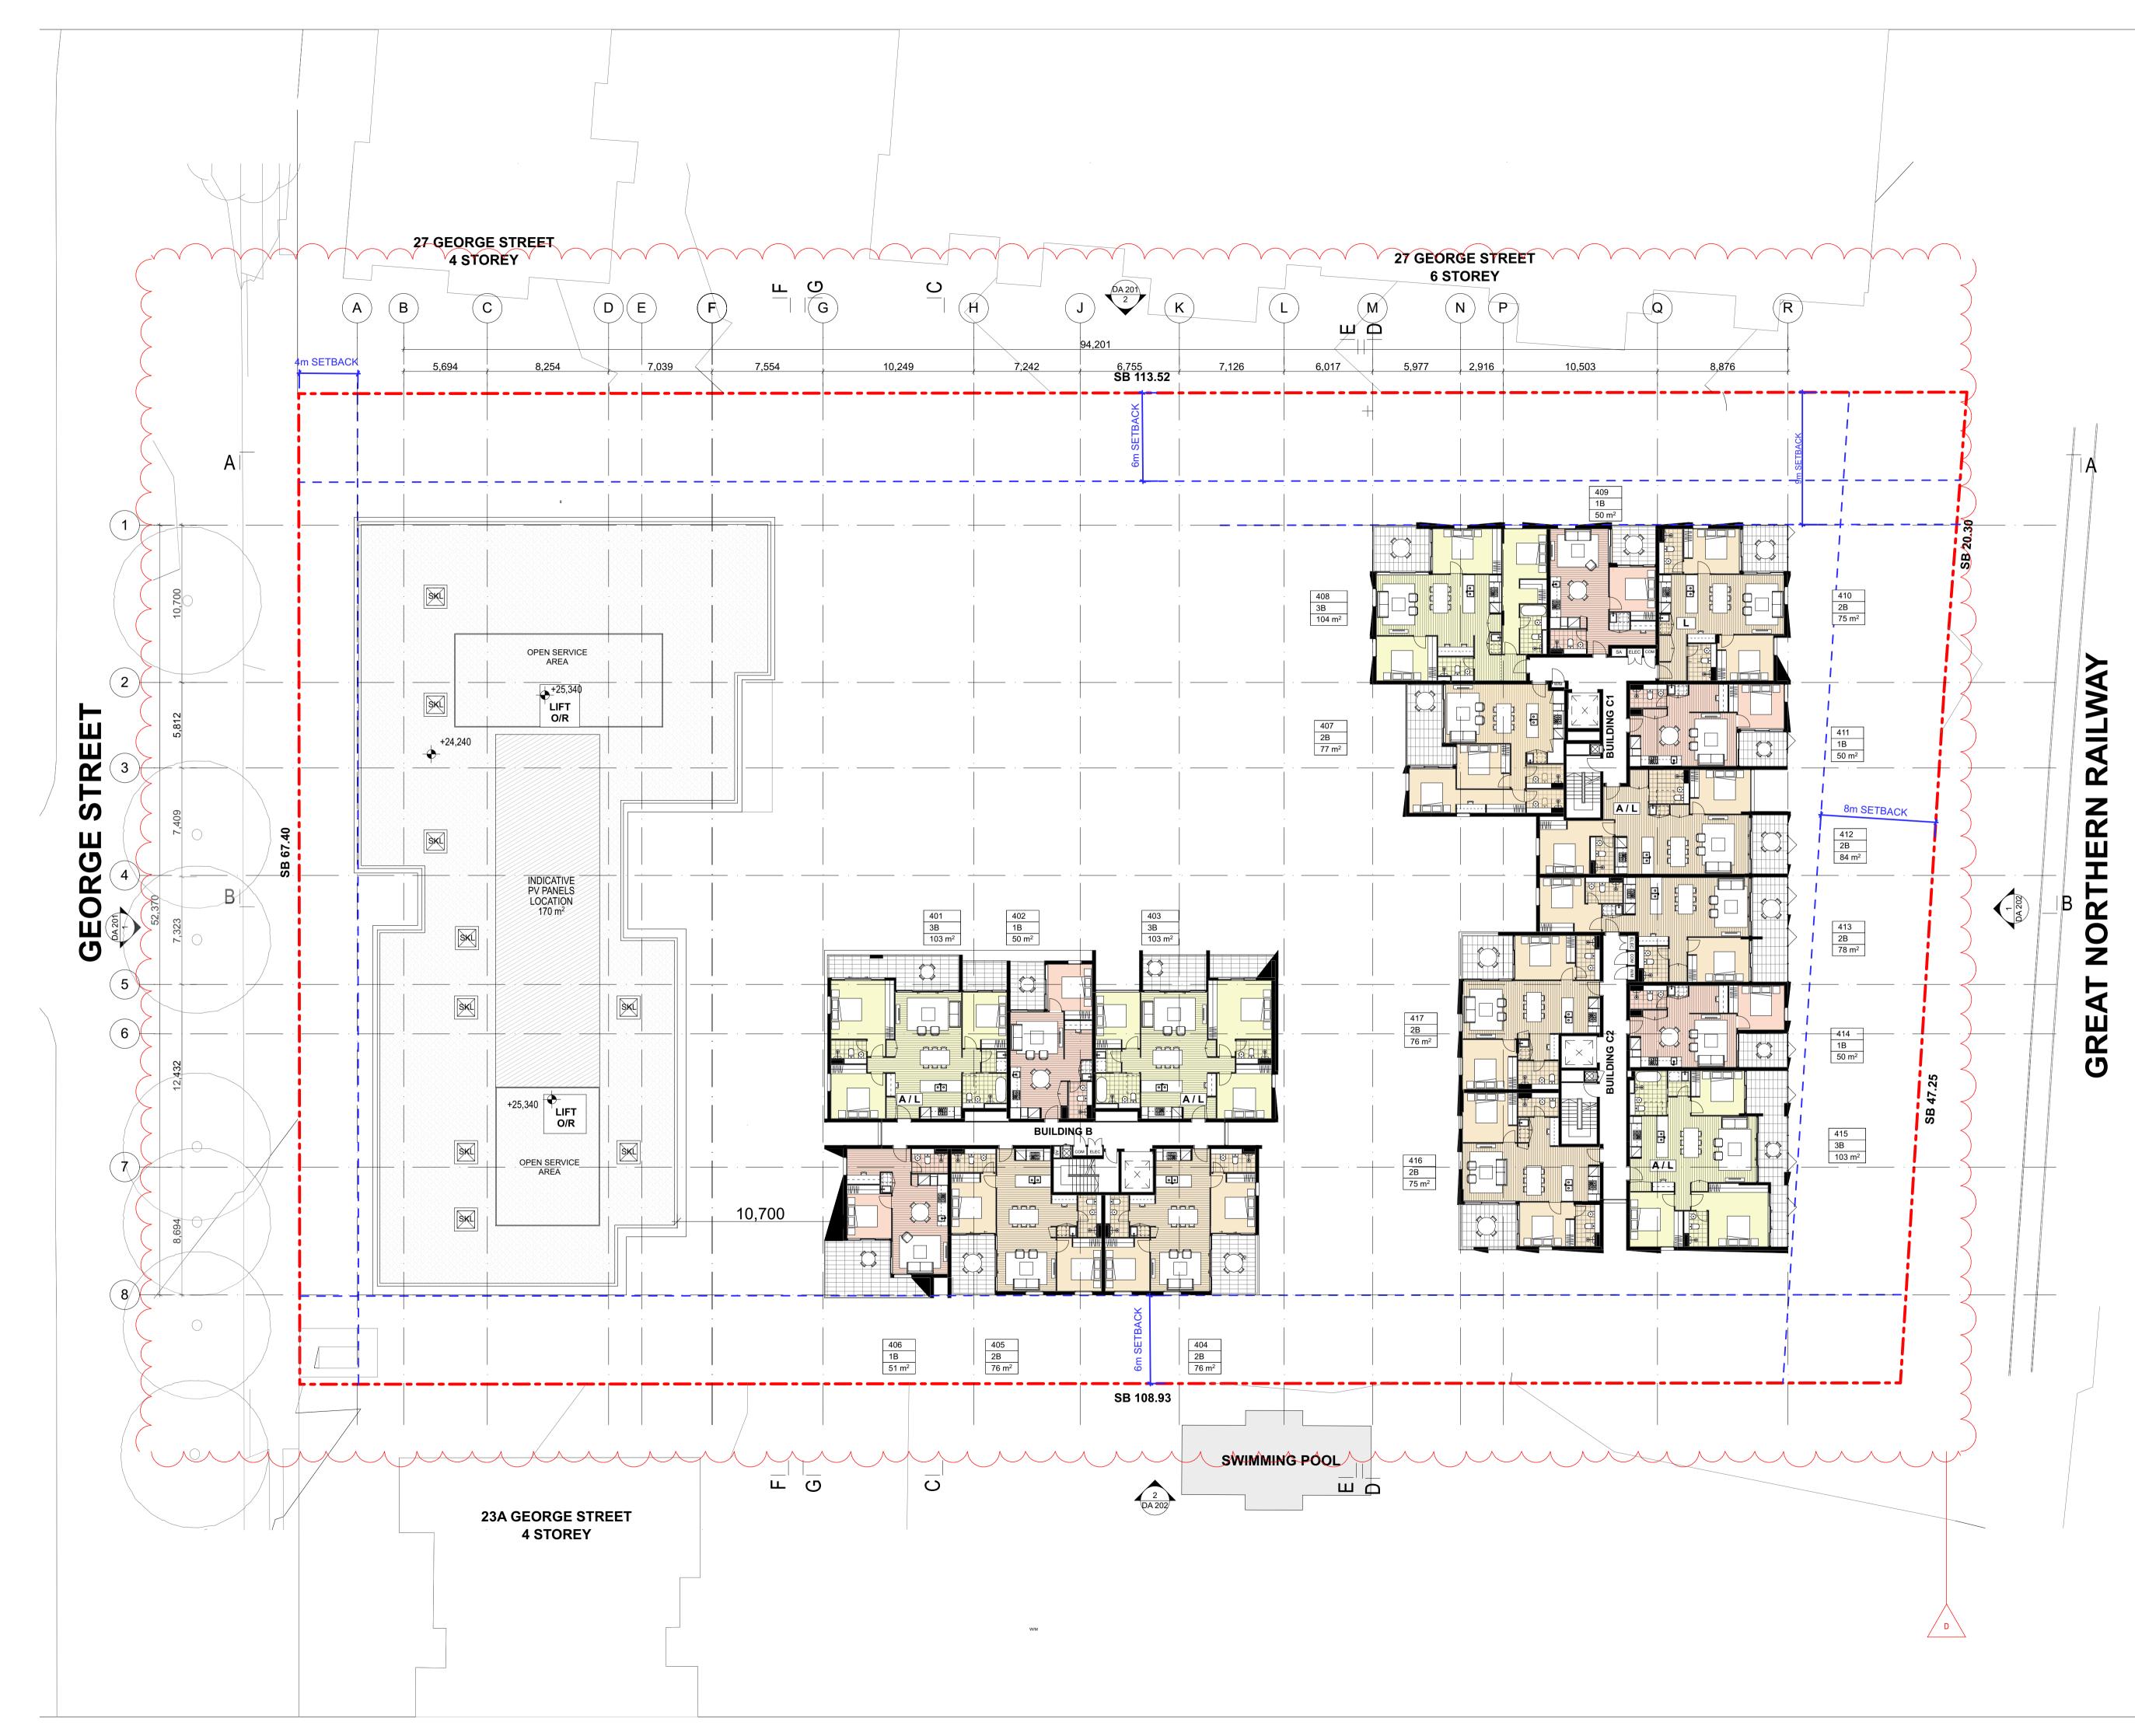

#### **Air Conditioning Condensers**

As discussed at the Panel meeting and at the suggestion of Council, revised plans are submitted that locate the above-ground air conditioning condenser units on the roof of the buildings within enclosed screened service areas. Due to the ample size of the ground floor courtyards and to maintain the current apartment layouts, condenser units for ground floor apartments remain within the courtyards.

Substitute architecture plan showing the condenser rearrangement consist of:

DA 104, DA 105, DA 106, DA 107, DA 108 , DA 109, DA 201, DA 202, DA 301, DA 302, DA 303, DA 304 (Revision D) 18.02.2022.

Please do not further information or clarification as to the requested changes to the conditions may be provided at the Panel hearing.

### AMENDMENTS IN ISSUE AC UNITS REMOVED FROM BALCONIES ADDITION OF SCREENED OPEN SERVICE AREAS ON ROOFS TO ACCOMODATE AC CONDENSORS

| REVISION ID | ISSUE NAME            | ISSUE DATE |
|-------------|-----------------------|------------|
| D           | DAAMENDMENTS          | 18/2/22    |
| С           | DAAMENDMENTS          | 22/10/21   |
| В           | ISSUE FOR COUNCIL RFI | 18/9/20    |
|             |                       |            |