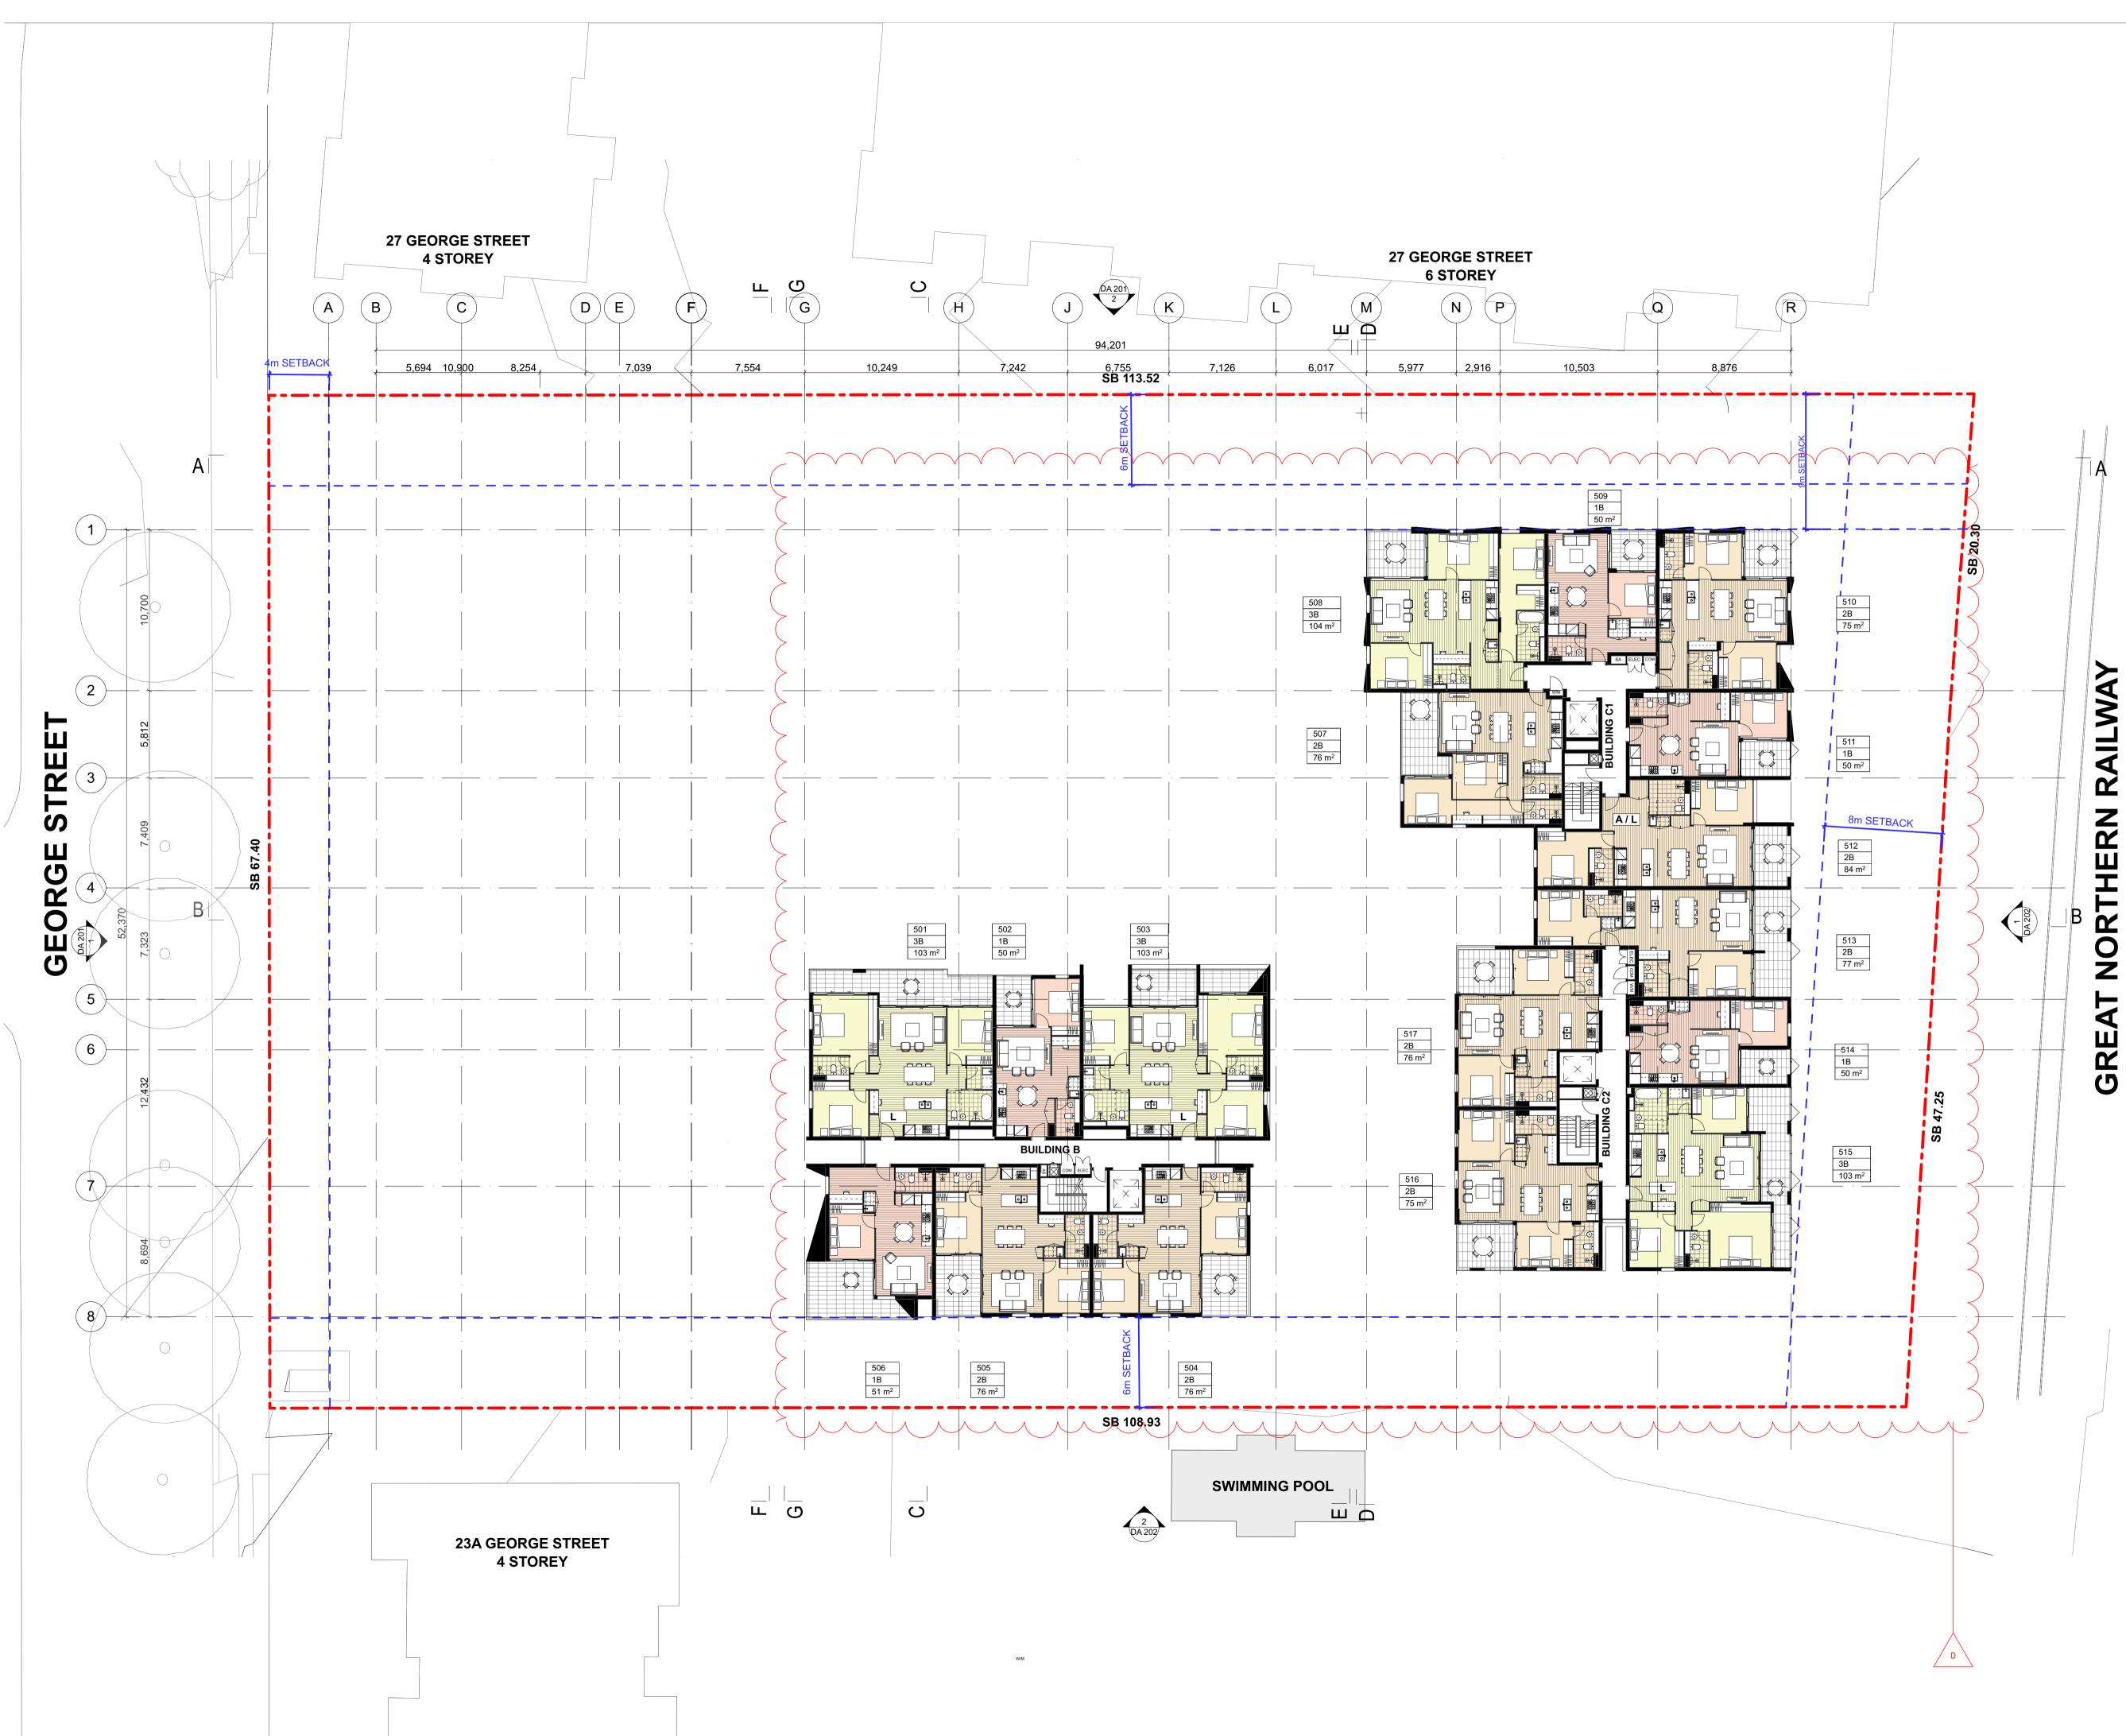

#### **Air Conditioning Condensers**

As discussed at the Panel meeting and at the suggestion of Council, revised plans are submitted that locate the above-ground air conditioning condenser units on the roof of the buildings within enclosed screened service areas. Due to the ample size of the ground floor courtyards and to maintain the current apartment layouts, condenser units for ground floor apartments remain within the courtyards.

Substitute architecture plan showing the condenser rearrangement consist of:

DA 104, DA 105, DA 106, DA 107, DA 108 , DA 109, DA 201, DA 202, DA 301, DA 302, DA 303, DA 304 (Revision D) 18.02.2022.

Please do not further information or clarification as to the requested changes to the conditions may be provided at the Panel hearing.

### AMENDMENTS IN ISSUE AC UNITS REMOVED FROM BALCONIES ADDITION OF SCREENED OPEN SERVICE AREAS ON ROOFS TO ACCOMODATE AC CONDENSORS

| REVISION ID | ISSUE NAME            | ISSUE DATE |
|-------------|-----------------------|------------|
| D           | DAAMENDMENTS          | 18/2/22    |
| С           | DAAMENDMENTS          | 22/10/21   |
| В           | ISSUE FOR COUNCIL RFI | 18/9/20    |
|             |                       |            |